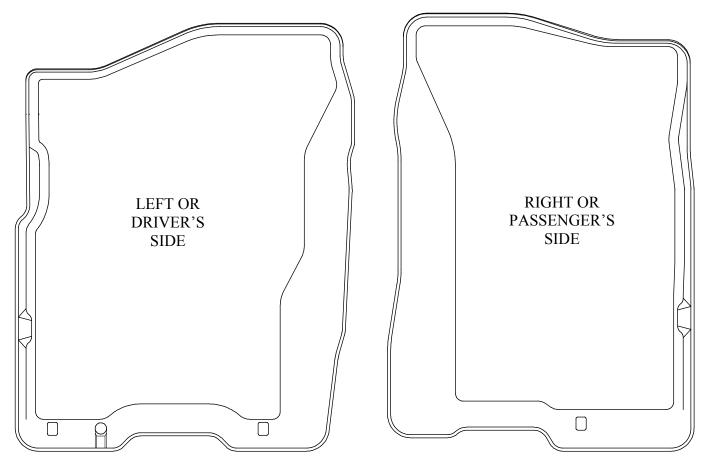

## INSTALLATION INSTRUCTIONS FOR YOUR INFINITI QX56/ NISSAN ARMADA/TITAN TRUCK FRONT LINERS