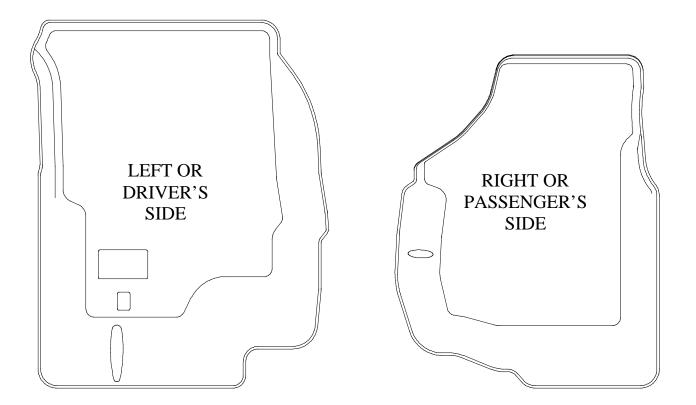

## CARE AND USE INSTRUCTIONS

Your new floor liner is custom molded to fit your particular vehicle. The liner is made to take the place of your factory floor mats. For correct fit, it is necessary to remove the factory floor mat before installing your new floor liner. *However, do not remove the factory-installed carpeting.* 