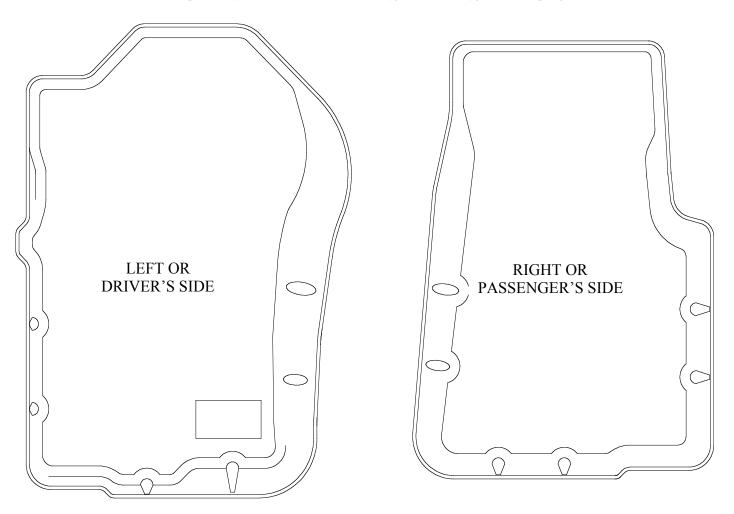

## CARE AND USE INSTRUCTIONS

Your new floor liner is custom molded to fit your particular vehicle. The liner is made to take the place of your factory floor mats. *For correct fit, it is necessary to remove the factory floor mat before installing your new floor liner*. However, do not remove the factory-installed carpeting.

## INSTALLATION INSTRUCTIONS FOR YOUR FORD RANGER/MAZDA B-SERIES TRUCK

FLOOR LINERS CAR ACCESSORIES