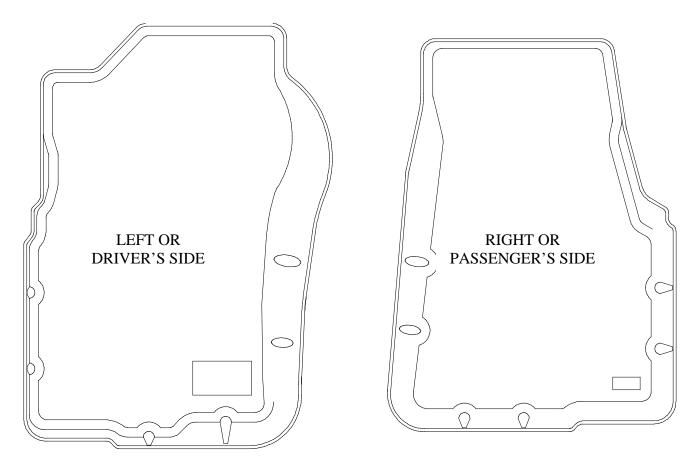

ROM WINFIELD CONSUMER PRODUCTS

## CARE AND USE INSTRUCTIONS

Your new floor liner is custom molded to fit your particular vehicle. The liner is made to take the place of your factory floor mats. For correct fit, it is necessary to remove the factory floor mat before installing your new floor liner. *However, do not remove the factory-installed carpeting.* 

Your liner is made from an engineering resin that is lightweight and extremely tough and durable. The easiest way to clean your liner is with a damp cloth or sponge. If using a cleaner, 409<sup>®</sup> or Glass Plus<sup>®</sup> work well. Use of Armor All<sup>®</sup>, Son-of-a-Gun<sup>®</sup> or similar items is discouraged as these products make the liner slick.

## INSTALLATION INSTRUCTIONS FOR YOUR FORD RANGER/MAZDA B-SERIES TRUCK