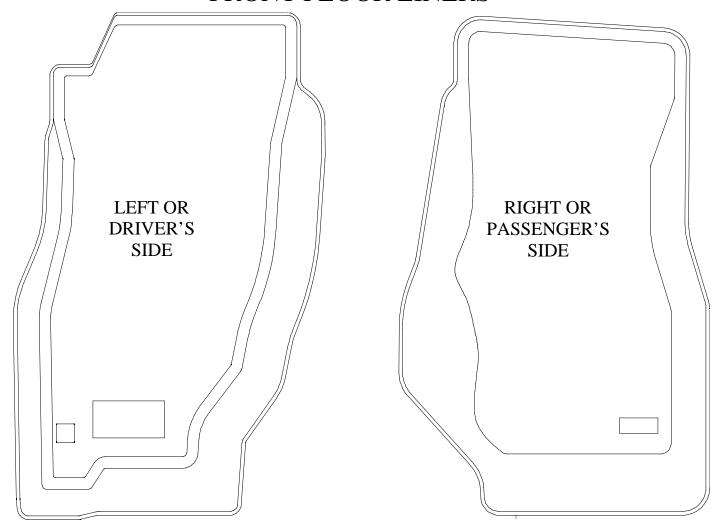

## INSTALLATION INSTRUCTIONS FOR YOUR JEEP LIBERTY FRONT FLOOR LINERS

FLOOR LINERS CAR ACCESSORIES