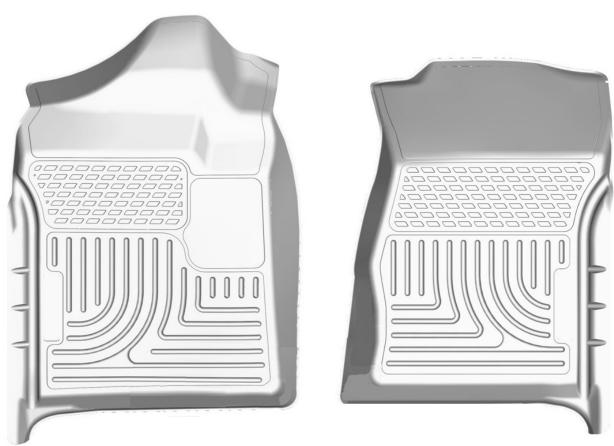

## INSTALLATION INSTRUCTIONS FOR YOUR CHEVROLET SILVERADO & GMC SIERRA REGULAR CAB TRUCK FRONT FLOOR LINERS

LEFT OR DRIVER'S SIDE

RIGHT OR PASSENGER'S SIDE

TO EASE INSTALLATION OF YOUR NEW FRONT LINERS, MOVE BOTH FRONT ROW SEATS TO THEIR MOST REARWARD POSITION. ONCE YOU HAVE INSTALLED YOUR LINERS, REPOSITION THE SEATS AS DESIRED.