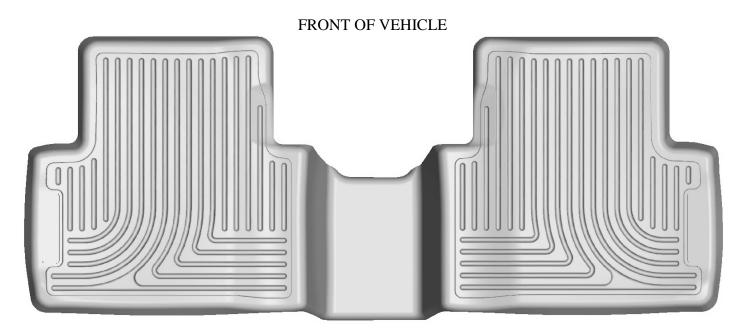

## INSTALLATION INSTRUCTIONS FOR YOUR HONDA CIVIC SEDAN SECOND SEAT FLOOR LINER

TO EASE INSTALLATION OF YOUR CIVIC SECOND SEAT LINER, MOVE THE FRONT SEATS TO THEIR MOST FORWARD POSITIONS. WITH THIS DONE, INSTALL THE LINER IN YOUR VEHICLE. ONCE THE LINER IS INSTALLED, REPOSITION THE FRONT SEATS AS DESIRED.