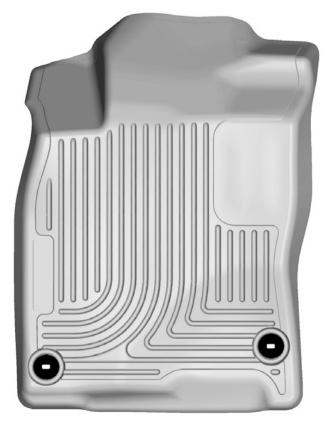

## INSTALLATION INSTRUCTIONS FOR YOUR HONDA CIVIC SEDAN FRONT FLOOR LINERS

RIGHT OR PASSENEGER'S SIDE

TO EASE INSTALLATION OF YOUR CIVIC FRONT FLOOR LINERS, FIRST SLIDE BOTH FRONT ROW SEATS BACK TO EXPOSE THE FRONT FLOOR PANS. INSTALL LINERS TAKING CARE TO ATTACH THE DRIVER'S SIDE LINER TO THE FACTORY TWIST-LOCK RETAINERS. ONCE YOU HAVE INSTALLED THE FRONT LINERS, REPOSITION THE FRONT SEATS AS DESIRED.