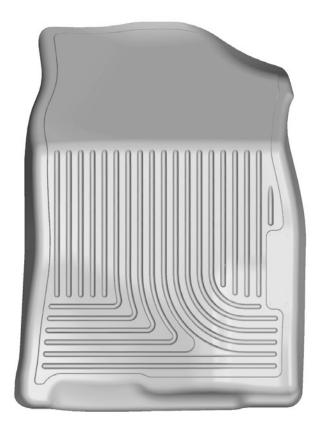

## INSTALLATION INSTRUCTIONS FOR YOUR HONDA CIVIC SEDAN SECOND SEAT FLOOR LINER

TO EASE INSTALLATION OF YOUR CIVIC SECOND SEAT LINER, MOVE THE FRONT SEATS TO THEIR MOST FORWARD POSITIONS. WITH THIS DONE, INSTALL THE LINER IN YOUR VEHICLE. ONCE THE LINER IS INSTALLED, REPOSITION THE FRONT SEATS AS DESIRED.