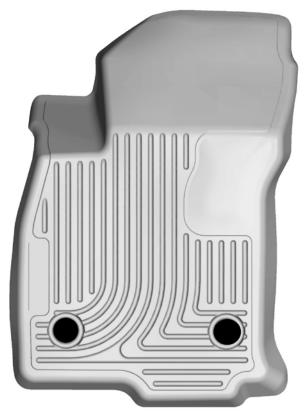

## INSTALLATION INSTRUCTIONS FOR YOUR CHEVROLET VOLT FRONT FLOOR LINERS

RIGHT OR PASSENGER'S SIDE

PLEASE NOTE THAT YOUR CHEVROLET VOLT FLOOR LINERS ARE DESIGNED TO ATTACH TO THE EXISTING DRIVER"S SIDE FACTORY FLOOR MAT RETENTION POSTS. THE FACTORY MATS MUST BE REMOVED BEFORE INSTALLATION. TAKE CARE TO MAKE SURE THE LINER IS FULLY SEATED OVER THE POSTS DURING INSTALLATION.