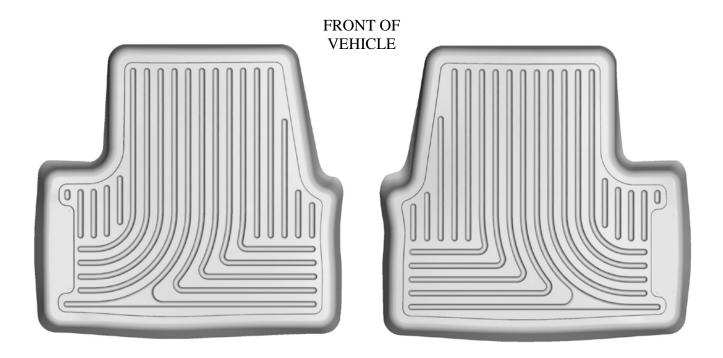

## INSTALLATION INSTRUCTIONS FOR YOUR CHEVROLET VOLT REAR SEAT FLOOR LINER

TO EASE INSTALLATION OF YOUR 2<sup>nd</sup> SEAT VOLT FLOOR LINERS, FIRST MOVE THE FRONT SEATS TO THEIR MOST FORWARD POSITIONS. WITH THIS DONE, INSERT LINERS IN VEHICLE AS SHOWN ABOVE, THEN REPOSITION THE FRONT SEATS AS DESIRED.