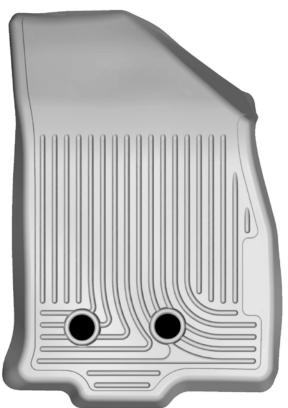

## INSTALLATION INSTRUCTIONS FOR YOUR CHEVROLET VOLT FRONT FLOOR LINERS

RIGHT OR PASSENGER'S SIDE

PLEASE NOTE THAT YOUR CHEVROLET VOLT FLOOR LINERS ARE DESIGNED TO ATTACH TO THE EXISTING DRIVER"S SIDE FACTORY FLOOR MAT RETENTION POSTS. THE FACTORY MATS MUST BE REMOVED BEFORE INSTALLATION. TAKE CARE TO MAKE SURE THE LINER IS FULLY SEATED OVER THE POSTS DURING INSTALLATION.