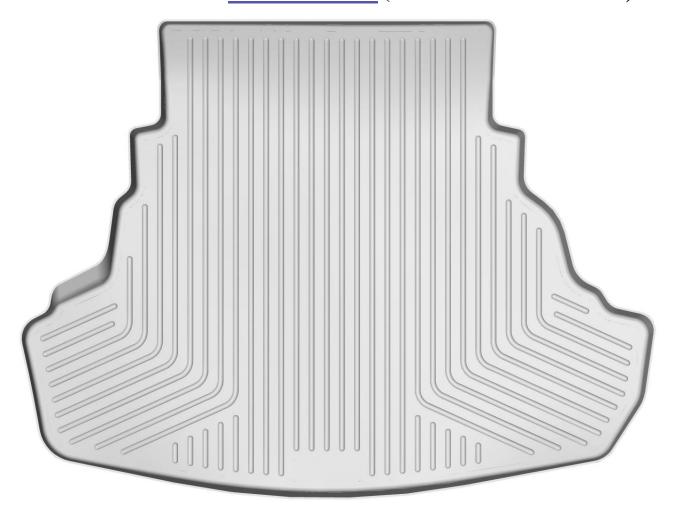

## CARE AND USE INSTRUCTIONS

Thank you for selecting a WeatherBeater® Trunk Liner from Winfield Consumer Products. Your new trunk liner is custom molded to fit your Toyota Camry (non-Hybrid). Upon removal from the box your liner will not completely unroll and lay flat. This is normal and only temporary. Just place the liner on the floor or in the trunk of your vehicle with a weight in each corner (a book works well). After about 15 minutes, your liner will remain flat. In colder climates this "relaxing" may take longer; moving the liner to a heated area will accelerate the process.

## INSTALLATION INSTRUCTIONS FOR YOUR TOYOTA CAMRY TRUNK LINER (NON-HYBRID MODELS)