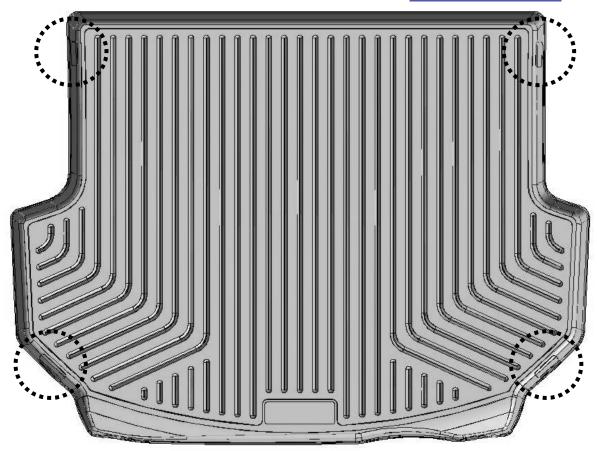

## INSTALLATION INSTRUCTIONS FOR YOUR HYUNDAI SANTA FE SPORT (5-PASSENGER) <u>CARGO LINER</u>

YOUR NEW CARGO LINER IS DESIGNED TO ALLOW ACCESS TO THE FACTORY CARGO TIE-DOWN HOOKS WITH THE LINER IN PLACE. TO GAIN ACCESS TO THE HOOKS, SIMPLY REMOVE THE MATERIAL FROM THE LOWERED AREAS IN THE CARGO LINER LOCATED DIRECTLY IN FRONT OF THE CARGO HOOKS. THE FOUR (4) HOOK LOCATIONS ARE SHOWN ABOVE CIRCLED.