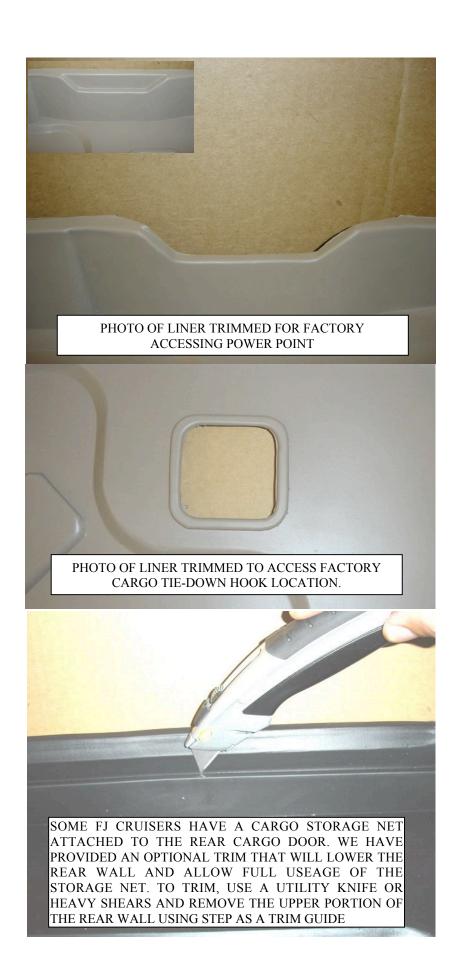

## INSTALLATION INSTRUCTIONS FOR YOUR TOYOTA FJ CRUISER

YOUR HUSKY LINER IS DESIGNED TO ACCOMMODATE SEVERAL FACTORY OPTIONS AVAILABLE ON YOUR FJ CRUISER. SOME TRIMMING IS INVOLVED IN ACCESSING THESE OPTIONS. PLEASE SEE PHOTOS ON BACK OF THIS PAGE FOR TRIMMING INSTRUCTIONS. A UTILITY KNIFE OR HEAVY SHEARS WORK WELL FOR TRIMMING.