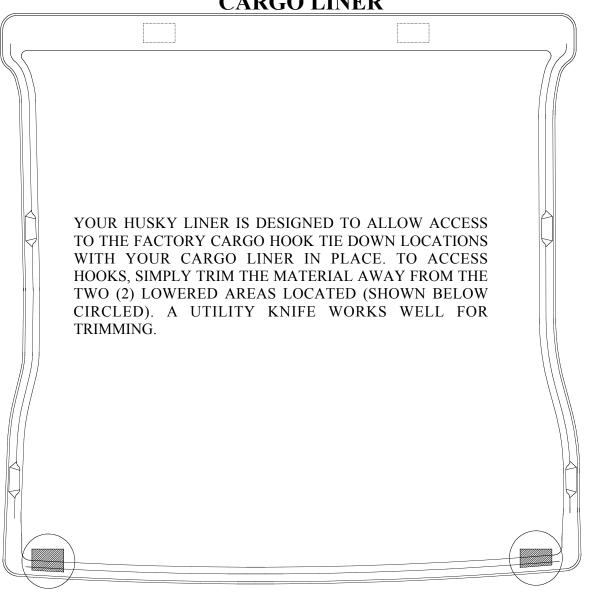

val from the box your liner will not completely unroll and lay flat. This is normal and only temporary. Just place the liner on the floor or in the back of your vehicle with a weight in each corner (a book works well). After about 15 minutes, your liner will remain flat. In colder climates this "relaxing" may take longer; moving the liner to a heated area will accelerate the process.

Your liner is manufactured using an engineering resin that is lightweight and extremely tough and durable. The easiest way to clean your liner is with a damp cloth or sponge. If using a cleaner,  $409^{\text{(R)}}$  or Glass Plus work well. Use of Armor All , Son-of-a-Gun or similar items is discouraged as these products make the liner slick.

## INSTALLATION INSTRUCTIONS FOR YOUR TOYOTA SEQUOIA CARGO LINER