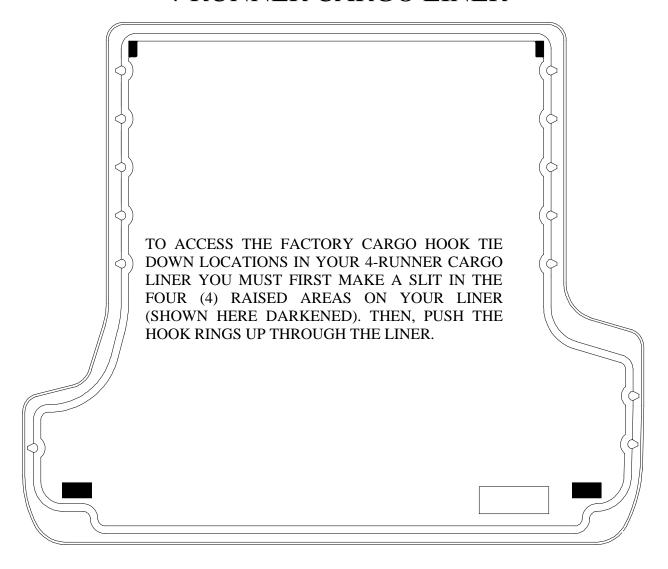

on removal from the box your liner will not completely unroll and lay flat. This is normal and only temporary. Just place the liner on the floor or in the back of your vehicle with a weight in each corner (a book works well). After about 15 minutes, your liner will remain flat. In colder climates this "relaxing" may take longer; moving the liner to a heated area will accelerate the process.

Your liner is manufactured using an engineering resin that is lightweight and extremely tough and durable. The easiest way to clean your liner is with a damp cloth or sponge. If using a cleaner,  $409^{\$}$  or Glass Plus work well. Use of Armor All , Son-of-a-Gun or similar items is discouraged as these products make the liner slick.

## INSTALLATION INSTRUCTIONS FOR YOUR TOYOTA 4-RUNNER CARGO LINER