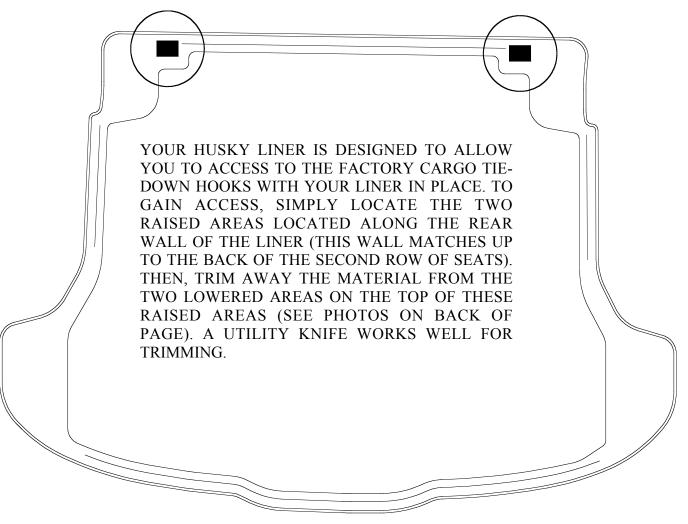

ox your liner will not completely unroll and lay flat. This is normal and only temporary. Just place the liner on the floor or in the back of your vehicle with a weight in each corner (a book works well). After about 15 minutes, your liner will remain flat. In colder climates this "relaxing" may take longer; moving the liner inside will speed up the process.

Your liner is manufactured using an engineering resin that is lightweight and extremely tough and durable. The easiest way to clean your liner is with a damp cloth or sponge. If using a cleaner, 409<sup>®</sup> or Glass Plus<sup>®</sup> work well. Use of Armor All<sup>®</sup>, Son-of-a-Gun<sup>®</sup> or similar items is discouraged as these products make the liner slick.

## INSTALLATION INSTRUCTIONS FOR YOUR HONDA CR-V CARGO LINER



## PHOTOS OF PART #2466 TRIMMED TO ACCESS THE FACTORY CARGO TIE-DOWN HOOKS