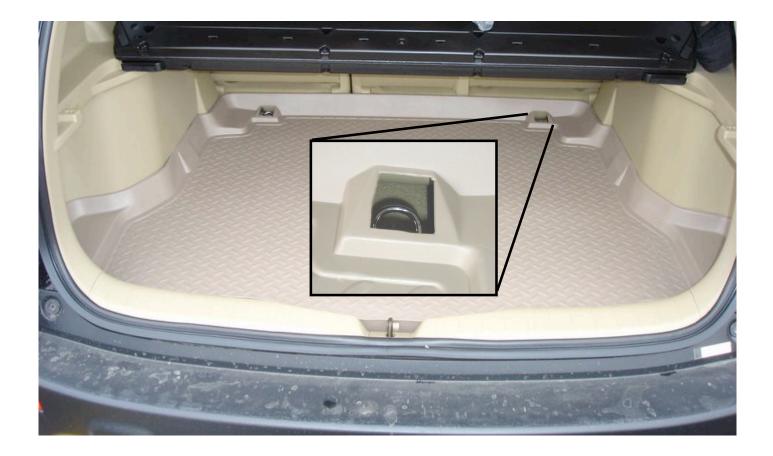

temporary. Just place the liner on the floor or in the back of your vehicle with a weight in each corner (a book works well). After about 15 minutes, your liner will remain flat. In colder climates this "relaxing" may take longer; moving the liner inside will speed up the process.

Your liner is manufactured using an engineering resin that is lightweight and extremely tough and durable. The easiest way to clean your liner is with a damp cloth or sponge. If using a cleaner, 409<sup>®</sup> or Glass Plus<sup>®</sup> work well. Use of Armor All<sup>®</sup>, Son-of-a-Gun<sup>®</sup> or similar items is discouraged as these products make the liner slick.

## INSTALLATION INSTRUCTIONS FOR YOUR HONDA CR-V CARGO LINER



## PHOTOS OF PART #2466 TRIMMED TO ACCESS THE FACTORY CARGO TIE-DOWN HOOKS