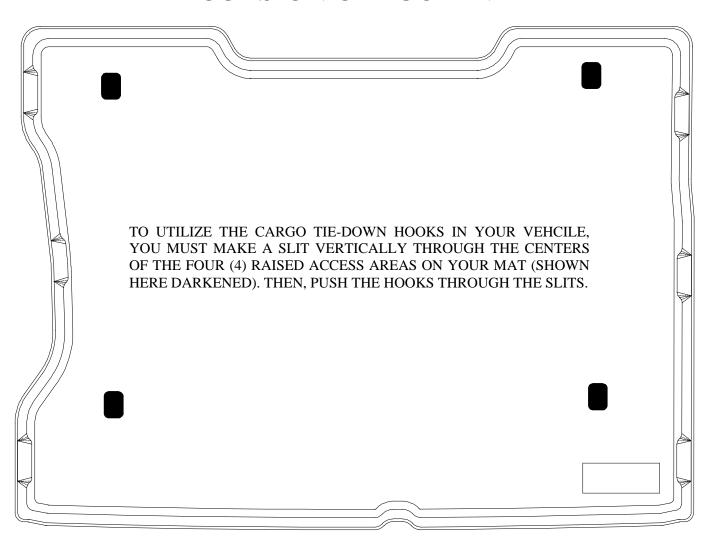

## FROM WINFIELD CONSUMER PRODUCTS

## CARE AND USE INSTRUCTIONS

Your new floor liner is custom molded to fit your particular vehicle. The liner is made to take the place of your factory floor mats. For correct fit, it is necessary to remove the factory floor mat before installing your new floor liner. *However, do not remove the factory-installed carpeting*.

Your liner is made from an engineering resin that is lightweight and extremely tough and durable. The easiest way to clean your liner is with a damp cloth or sponge. If using a cleaner, 409<sup>®</sup> or Glass Plus<sup>®</sup> work well. Use of Armor All<sup>®</sup>, Son-of-a-Gun<sup>®</sup> or similar items is discouraged as these products make the liner slick.

## INSTALLATION INSTRUCTIONS FOR YOUR FORD EXCURSION CARGO LINER