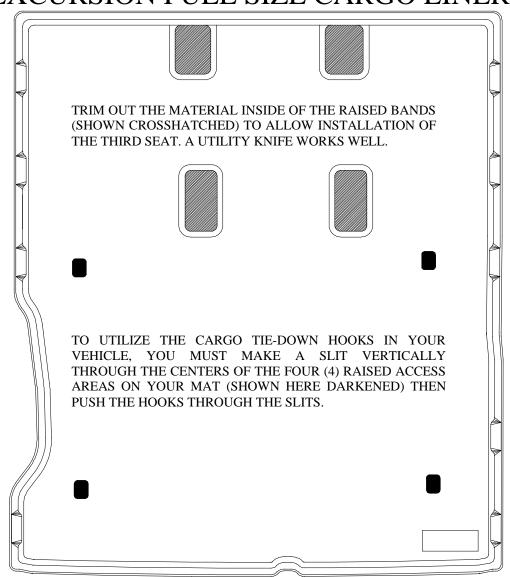

WINFIELD CONSUMER PRODUCTS

## CARE AND USE INSTRUCTIONS

Your new floor liner is custom molded to fit your particular vehicle. The liner is made to take the place of your factory floor mats. For correct fit, it is necessary to remove the factory floor mat before installing your new floor liner. *However, do not remove the factory-installed carpeting*.

Your liner is made from an engineering resin that is lightweight and extremely tough and durable. The easiest way to clean your liner is with a damp cloth or sponge. If using a cleaner, 409<sup>®</sup> or Glass Plus<sup>®</sup> work well. Use of Armor All<sup>®</sup>, Son-of-a-Gun<sup>®</sup> or similar items is discouraged as these products make the liner slick.

## INSTALLATION INSTRUCTIONS FOR YOUR FORD EXCURSION FULL SIZE CARGO LINER