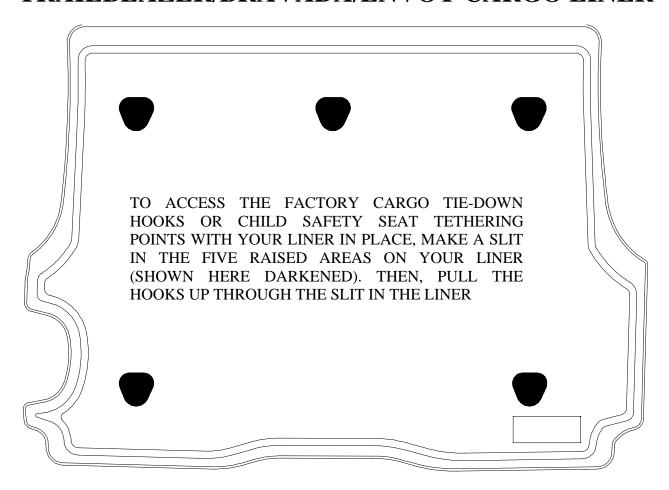

ill not completely unroll and lay flat. This is normal and only temporary. Just place the liner on the floor or in the back of your vehicle with a weight in each corner (a book works well). After about 15 minutes, your liner will remain flat. In colder climates this "relaxing" may take longer; moving the liner inside will speed up the process.

Your liner is manufactured using an engineering resin that is lightweight and extremely tough and durable. The easiest way to clean your liner is with a damp cloth or sponge. If using a cleaner, 409<sup>®</sup> or Glass Plus<sup>®</sup> work well. Use of Armor All<sup>®</sup>, Son-of-a-Gun<sup>®</sup> or similar items is discouraged as these products make the liner slick.

## INSTALLATION INSTRUCTIONS FOR YOUR TRAILBLAZER/BRAVADA/ENVOY CARGO LINER