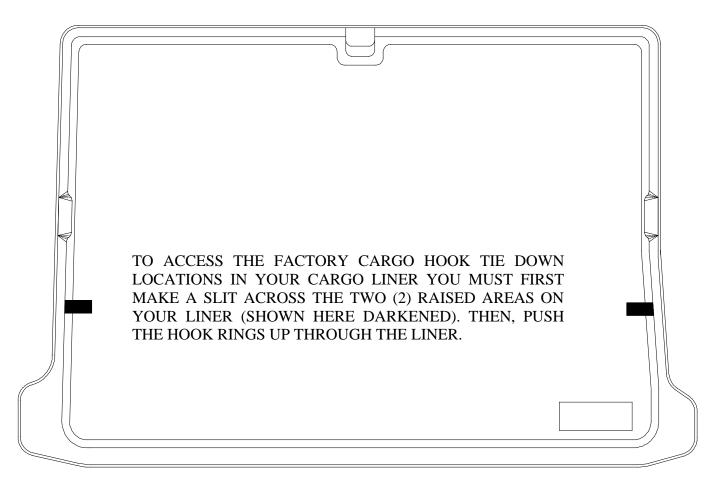

## INSTALLATION INSTRUCTIONS FOR YOUR CHEVROLET SUBURBAN/GMC YUKON XL CARGO LINER