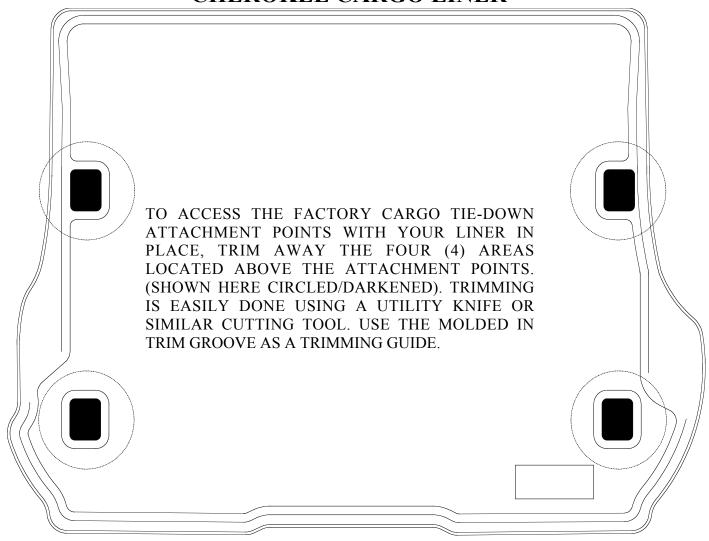

iner will not completely unroll and lay flat. This is normal and only temporary. Just place the liner on the floor or in the back of your vehicle with a weight in each corner (a book works well). After about 15 minutes, your liner will remain flat. In colder climates this "relaxing" may take longer; moving the liner inside will speed up the process.

Your liner is manufactured using an engineering resin that is lightweight and extremely tough and durable. The easiest way to clean your liner is with a damp cloth or sponge. If using a cleaner, 409<sup>®</sup> or Glass Plus<sup>®</sup> work well. Use of Armor All<sup>®</sup>, Son-of-a-Gun<sup>®</sup> or similar items is discouraged as these products make the liner slick.

## INSTALLATION INSTRUCTIONS FOR YOUR JEEP GRAND CHEROKEE CARGO LINER