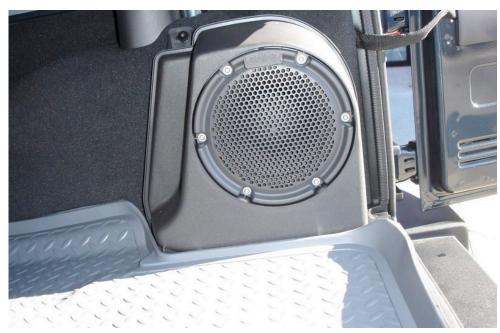

ary. Just place the liner on the floor or in the back of your vehicle with a weight in each corner (a book works well). After about 15 minutes, your liner will remain flat. In colder climates this "relaxing" may take longer; moving the liner inside will speed up the process.

Your liner is manufactured using an engineering resin that is lightweight and extremely tough and durable. The easiest way to clean your liner is with a damp cloth or sponge. If using a cleaner, 409<sup>®</sup> or Glass Plus<sup>®</sup> work well. Use of Armor All<sup>®</sup>, Son-of-a-Gun<sup>®</sup> or similar items is discouraged as these products make the liner slick.

## INSTALLATION INSTRUCTIONS FOR YOUR JEEP WRANGLER UNLIMITED CARGO LINER



## TRIM ALONG THE OFFSET EDGE MOLDED INTO YOUR LINER (SEE ARROWS).