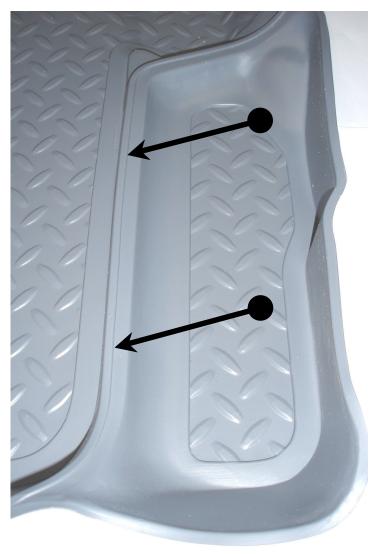

orary. Just place the liner on the floor or in the back of your vehicle with a weight in each corner (a book works well). After about 15 minutes, your liner will remain flat. In colder climates this "relaxing" may take longer; moving the liner inside will speed up the process.

Your liner is manufactured using an engineering resin that is lightweight and extremely tough and durable. The easiest way to clean your liner is with a damp cloth or sponge. If using a cleaner, 409<sup>®</sup> or Glass Plus<sup>®</sup> work well. Use of Armor All<sup>®</sup>, Son-of-a-Gun<sup>®</sup> or similar items is discouraged as these products make the liner slick.

## INSTALLATION INSTRUCTIONS FOR YOUR JEEP WRANGLER UNLIMITED CARGO LINER



## TRIM ALONG THE OFFSET EDGE MOLDED INTO YOUR LINER (SEE ARROWS).