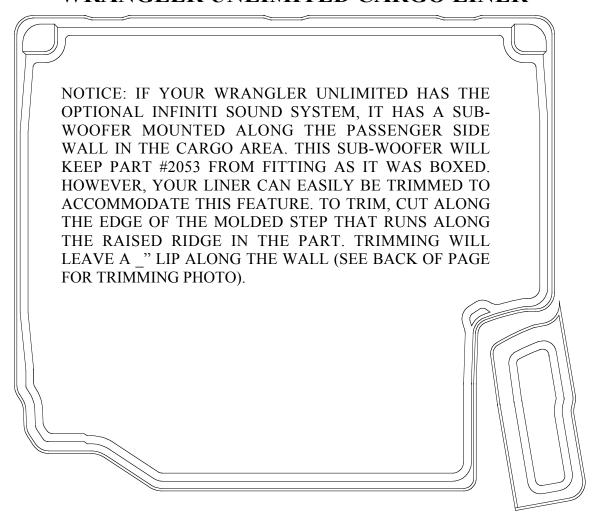

will not completely unroll and lay flat. This is normal and only temporary. Just place the liner on the floor or in the back of your vehicle with a weight in each corner (a book works well). After about 15 minutes, your liner will remain flat. In colder climates this "relaxing" may take longer; moving the liner inside will speed up the process.

Your liner is manufactured using an engineering resin that is lightweight and extremely tough and durable. The easiest way to clean your liner is with a damp cloth or sponge. If using a cleaner, 409<sup>®</sup> or Glass Plus<sup>®</sup> work well. Use of Armor All<sup>®</sup>, Son-of-a-Gun<sup>®</sup> or similar items is discouraged as these products make the liner slick.

## INSTALLATION INSTRUCTIONS FOR YOUR JEEP WRANGLER UNLIMITED CARGO LINER



## TRIM ALONG THE OFFSET EDGE MOLDED INTO YOUR LINER (SEE ARROWS).