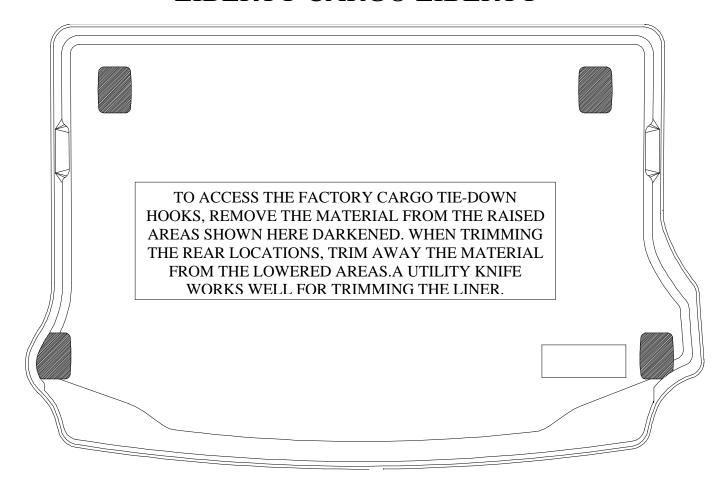

ll not completely unroll and lay flat. This is normal and only temporary. Just place the liner on the floor or in the back of your vehicle with a weight in each corner (a book works well). After about 15 minutes, your liner will remain flat. In colder climates this "relaxing" may take longer; moving the liner to a heated area will accelerate the process.

Your liner is manufactured using an engineering resin that is lightweight and extremely tough and durable. The easiest way to clean your liner is with a damp cloth or sponge. If using a cleaner, 409<sup>®</sup> or Glass Plus<sup>®</sup> work well. Use of Armor All<sup>®</sup>, Son-of-a-Gun<sup>®</sup> or similar items is discouraged as these products make the liner slick.

## INSTALLATION INSTRUCTIONS FOR YOUR JEEP LIBERTY CARGO LIBERTY