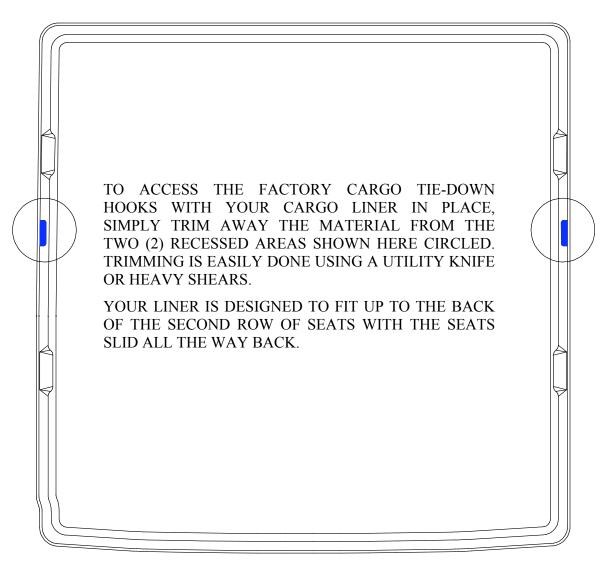

your liner will not completely unroll and lay flat. This is normal and only temporary. Just place the liner on the floor or in the back of your vehicle with a weight in each corner (a book works well). After about 15 minutes, your liner will remain flat. In colder climates this "relaxing" may take longer; moving the liner inside will speed up the process.

Your liner is manufactured using an engineering resin that is lightweight and extremely tough and durable. The easiest way to clean your liner is with a damp cloth or sponge. If using a cleaner, 409<sup>®</sup> or Glass Plus<sup>®</sup> work well. Use of Armor All<sup>®</sup>, Son-of-a-Gun<sup>®</sup> or similar items is discouraged as these products make the liner slick.

## INSTALLATION INSTRUCTIONS FOR YOUR DODGE JOURNEY CARGO LINER