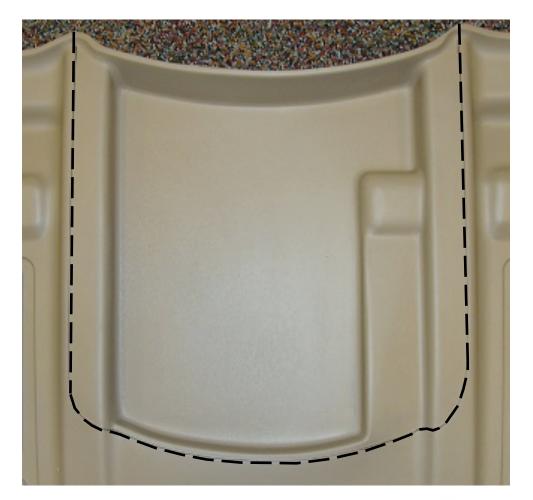

PHOTOS ON BACK OF THIS PAGE). TO TRIM, SIMPLY USE THE MOLDED IN STEP IN THE PART AS A GUIDE AND REMOVE THE SECTION OF THE LINER AS SHOWN. A UTILITY KNIFE OR HEAVY SHEARS WORK WELL FOR TRIMMING. IF YOUR SIENNA IS AN 8-PASSENGER MODEL, YOU WILL NEED TO REMOVE THE "TONGUE" FROM THE REAR OF THE LINER (SEE AREA 2 ABOVE). THIS IS EASILY DONE USING THE MOLDED IN STEP IN THE PART AS THE TRIMMING GUIDE. ONCE AGAIN, A UTILITY KNIFE OR HEAVY SHEARS WORK WELL FOR TRIMMING. PHOTOS SHOWING THE TRIMMING NEEDED TO ALLOW THE FRONT ROW CONSOLE TO BE MOVED BACK TO THE 2<sup>ND</sup> ROW OF SEATS. THE DOTTED LINE FOLLOWS THE MOLDED IN STEP IN THE PART THAT AIDS TRIMMING.