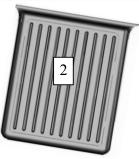

PHOTOS ON BACK OF THIS PAGE). TO TRIM, SIMPLY USE THE MOLDED IN STEP IN THE PART AS A GUIDE AND REMOVE THE SECTION OF THE LINER AS SHOWN. A UTILITY KNIFE OR HEAVY SHEARS WORK WELL FOR TRIMMING. IF YOUR SIENNA IS AN 8-PASSENGER MODEL, YOU WILL NEED TO REMOVE THE "TONGUE" FROM THE REAR OF THE LINER (SEE AREA 2 ABOVE). THIS IS EASILY DONE USING THE MOLDED IN STEP IN THE PART AS THE TRIMMING GUIDE. ONCE AGAIN, A UTILITY KNIFE OR HEAVY SHEARS WORK WELL FOR TRIMMING. PHOTOS SHOWING THE TRIMMING NEEDED TO ALLOW THE FRONT ROW CONSOLE TO BE MOVED BACK TO THE 2<sup>ND</sup> ROW OF SEATS. THE DOTTED LINE FOLLOWS THE MOLDED IN STEP IN THE PART THAT AIDS TRIMMING.