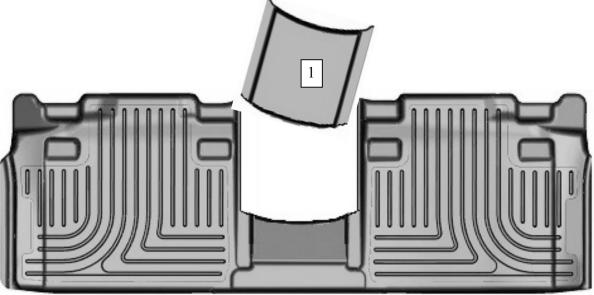

## INSTALLATION INSTRUCTIONS FOR YOUR TOYOTA SIENNA 2<sup>nd</sup> SEAT FLOOR LINER

TO INSTALL YOUR LINER, FIRST SLIDE THE VEHICLE FAR ENOUGH TO ALLOW WITH THE LINER IN PLACE, MOVE THE MATCH UP TO THE REAR EDGE OF THE TO WORK WITH THE MULTIPLE IT IS BOXED, THE LINER WILL FIT 7-ROW CONSOLE POSITIONED BETWEEN EASILY BE TRIMMED TO ALLOW THE 2<sup>ND</sup> ROW AREA AS SHOWN IN THE

THE 2<sup>ND</sup> ROW SEATS TOWARD THE BACK OF ROOM FOR THE LINER TO BE INSTALLED. 2<sup>ND</sup> ROW SEATS FORWARD UNTIL THEY LINER. YOUR SIENNA LINER IS DESIGNED CONFIGURATIONS OF THE SIENNA VAN. AS PASSENGER MODELS WITH THE FRONT THE FRONT ROW OF SEATS. THE LINER CAN CONSOLE TO BE REPOSTIONED INTO THE DIAGRAM ABOVE (SEE AREA 1 AND

PHOTOS ON BACK OF THIS PAGE). TO TRIM, SIMPLY USE THE MOLDED IN STEP IN THE PART AS A GUIDE AND REMOVE THE SECTION OF THE LINER AS SHOWN. A UTILITY KNIFE OR HEAVY SHEARS WORK WELL FOR TRIMMING. IF YOUR SIENNA IS AN 8-PASSENGER MODEL, YOU WILL NEED TO REMOVE THE "TONGUE" FROM THE REAR OF THE LINER (SEE AREA 2 ABOVE). THIS IS EASILY DONE USING THE MOLDED IN STEP IN THE PART AS THE TRIMMING GUIDE. ONCE AGAIN, A UTILITY KNIFE OR HEAVY SHEARS WORK WELL FOR TRIMMING. PHOTOS SHOWING THE TRIMMING NEEDED TO ALLOW THE FRONT ROW CONSOLE TO BE MOVED BACK TO THE 2<sup>ND</sup> ROW OF SEATS. THE DOTTED LINE FOLLOWS THE MOLDED IN STEP IN THE PART THAT AIDS TRIMMING.