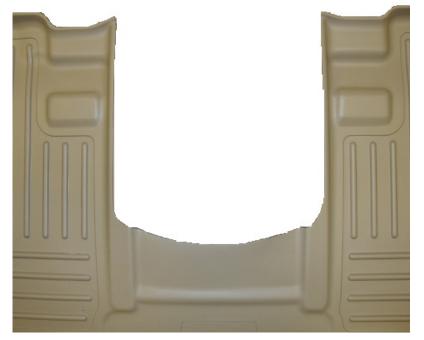

PHOTOS ON BACK OF THIS PAGE). TO TRIM, SIMPLY USE THE MOLDED IN STEP IN THE PART AS A GUIDE AND REMOVE THE SECTION OF THE LINER AS SHOWN. A UTILITY KNIFE OR HEAVY SHEARS WORK WELL FOR TRIMMING. IF YOUR SIENNA IS AN 8-PASSENGER MODEL, YOU WILL NEED TO REMOVE THE "TONGUE" FROM THE REAR OF THE LINER (SEE AREA 2 ABOVE). THIS IS EASILY DONE USING THE MOLDED IN STEP IN THE PART AS THE TRIMMING GUIDE. ONCE AGAIN, A UTILITY KNIFE OR HEAVY SHEARS WORK WELL FOR TRIMMING. PHOTOS SHOWING THE TRIMMING NEEDED TO ALLOW THE FRONT ROW CONSOLE TO BE MOVED BACK TO THE 2<sup>ND</sup> ROW OF SEATS. THE DOTTED LINE FOLLOWS THE MOLDED IN STEP IN THE PART THAT AIDS TRIMMING.