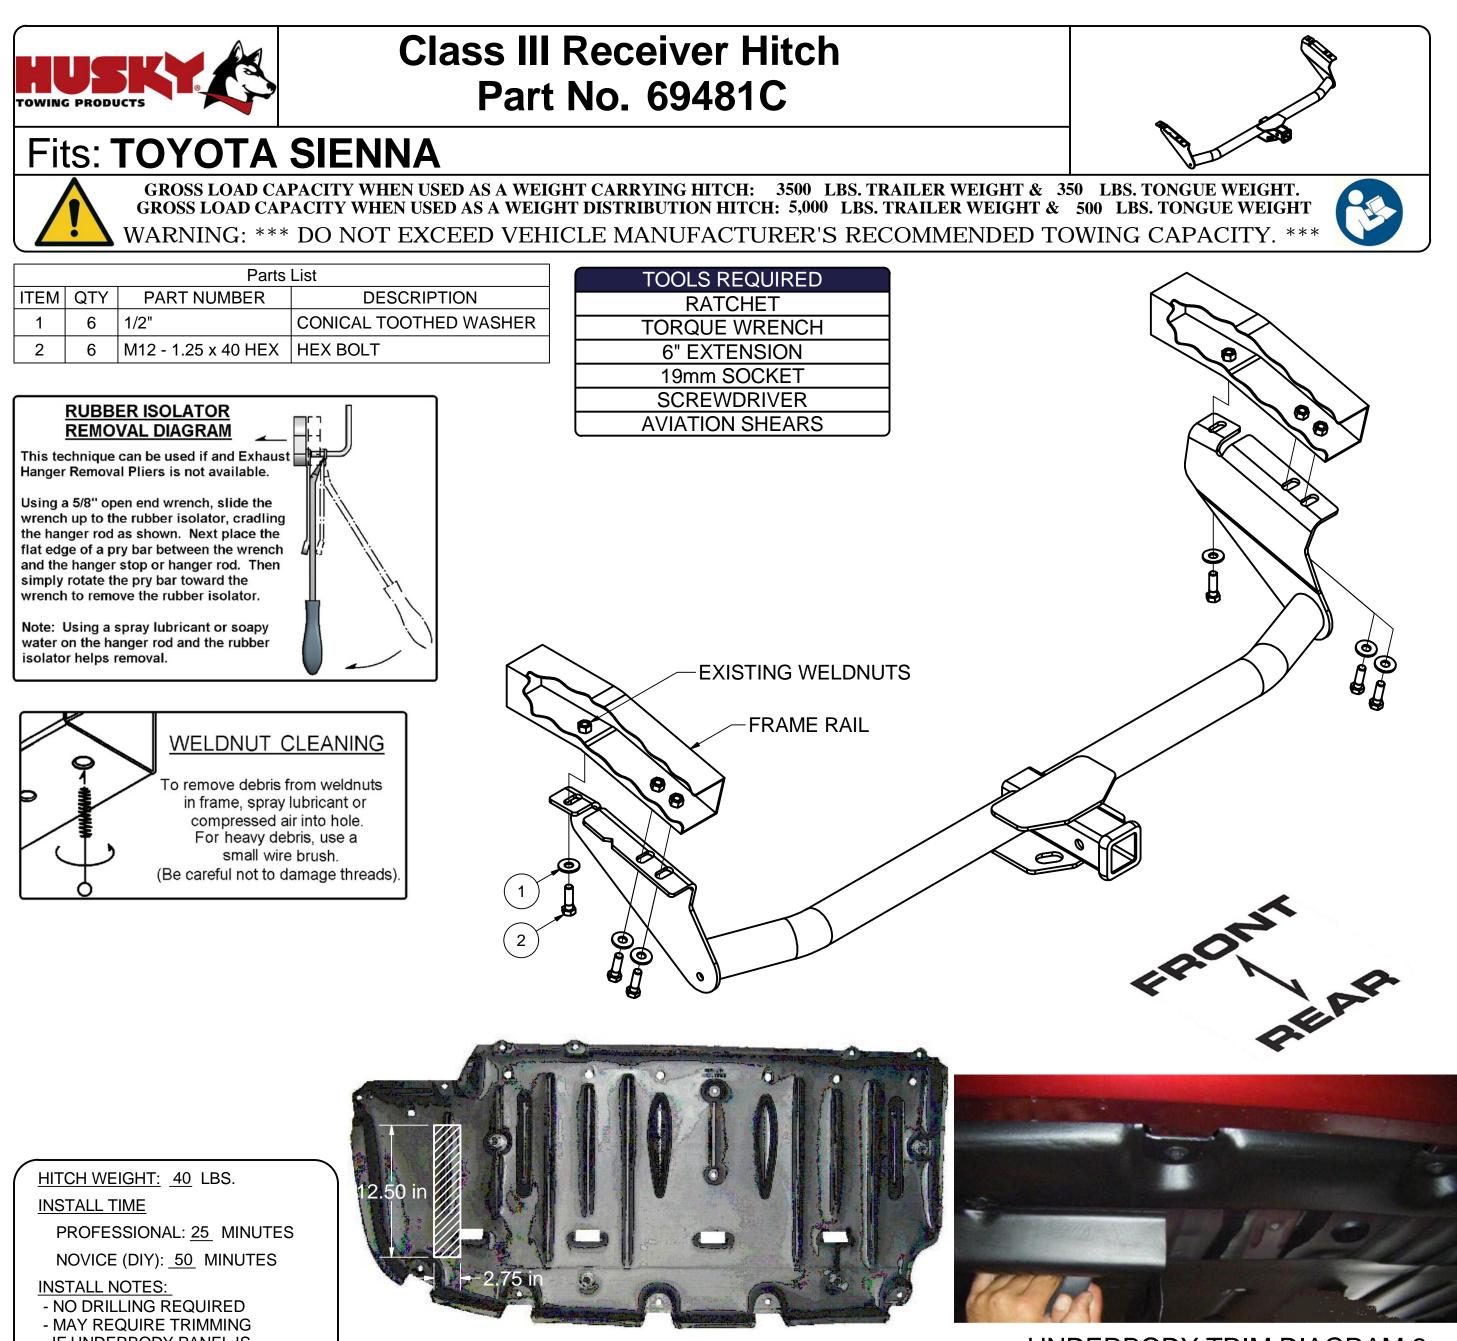

## **UNDERBODY TRIM DIAGRAM 2**

1. Remove underbody panel, if present.

**INSTALLATION STEPS** 

- 2. Lower exhaust assembly for ease of installation. (See Rubber Isolator Removal Diagram)
- 3. Remove hole plugs in frame rails and clean weldnuts. (See Weldnut Cleaning Diagram)
- Mark underbody panel for trimming, confirm fit prior to trimming. (See Underbody Trim Diagram 1) Note: Some models may have a lip that protrudes down, if present this will need to be trimmed as well. (See Underbody Trim Diagram 2)
- 5. Slide driver side plate through slot trimmed in underbody panel. Raise hitch and underbody panel into position aligning holes with existing weldnuts. **Note:** Underbody panel will be sandwiched between the hitch and the trunk pan.
- 6. Secure hitch with M12 hex bolts and conical toothed washers as shown.
- 7. Torque all M12 fasteners to 79 ft-lbs.
- 8. Raise exhaust back into original position and reattach underbody panel to maintain manufacturers appearance and fuel economy rating.