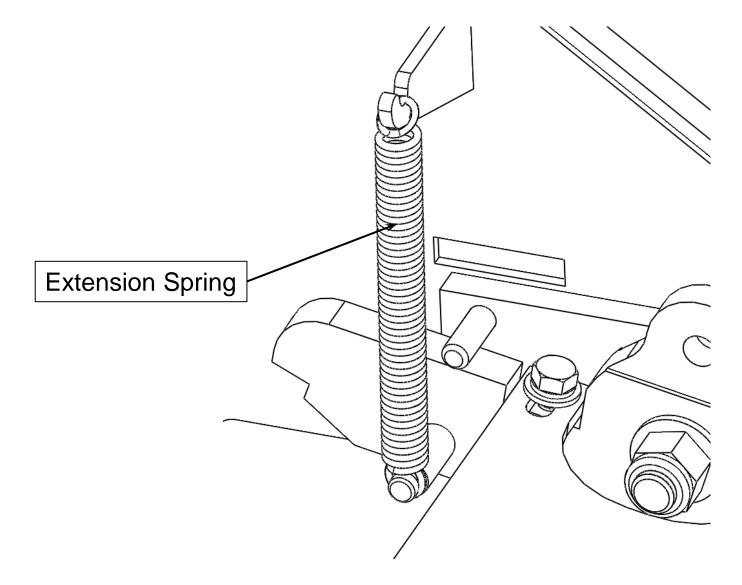

Install new extension spring as shown, use needle nose pliers to hook spring in place.