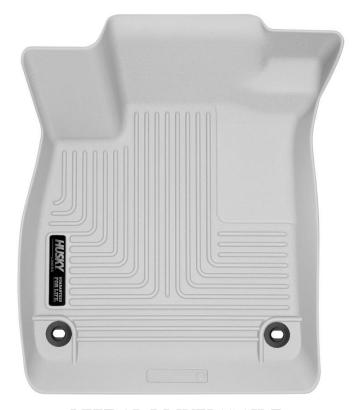

## INSTALLATION INSTRUCTIONS FOR YOUR HONDA ACCORD FRONT FLOOR LINERS

RIGHT OR PASSENGER'S SIDE

YOUR ACCORD LINERS ATTACH TO THE FACTORY "TWIST LOCK" FASTENERS. YOU MUST REMOVE THE FACTORY MATS BEFORE INSTALLING YOUR ACCORD LINERS. MAKE SURE YOUR LINERS ARE SECURED TO THE TWIST-LOCK FASTENERS BEFORE OPERATING THE VEHICLE.