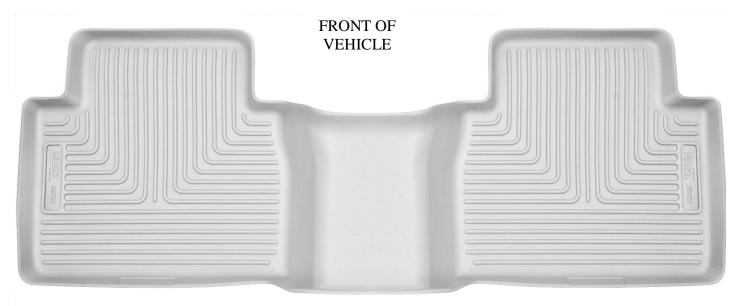

## INSTALLATION INSTRUCTIONS FOR YOUR HONDA ACCORD REAR SEAT FLOOR LINER

TO EASE INSTALLATION OF YOUR 2<sup>nd</sup> SEAT ACCORD SEDAN FLOOR LINER, FIRST MOVE THE FRONT SEATS TO THEIR MOST FORWARD POSITIONS. WITH THIS DONE, INSERT LINER IN VEHICLE, POSITIONING IT AS SHOWN ABOVE. YOU CAN THEN REPOSITION THE FRONT SEATS AS DESIRED.