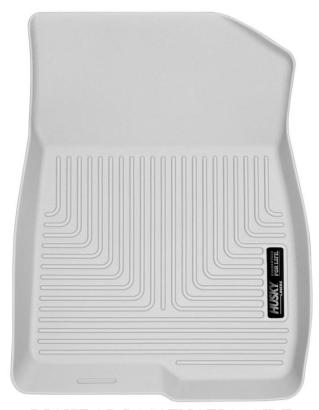

## INSTALLATION INSTRUCTIONS FOR YOUR HONDA ACCORD FRONT FLOOR LINERS

RIGHT OR PASSENGER'S SIDE

YOUR ACCORD LINERS ATTACH TO THE FACTORY "TWIST LOCK" FASTENERS. YOU MUST REMOVE THE FACTORY MATS BEFORE INSTALLING YOUR ACCORD LINERS. MAKE SURE YOUR LINERS ARE SECURED TO THE TWIST-LOCK FASTENERS BEFORE OPERATING THE VEHICLE.