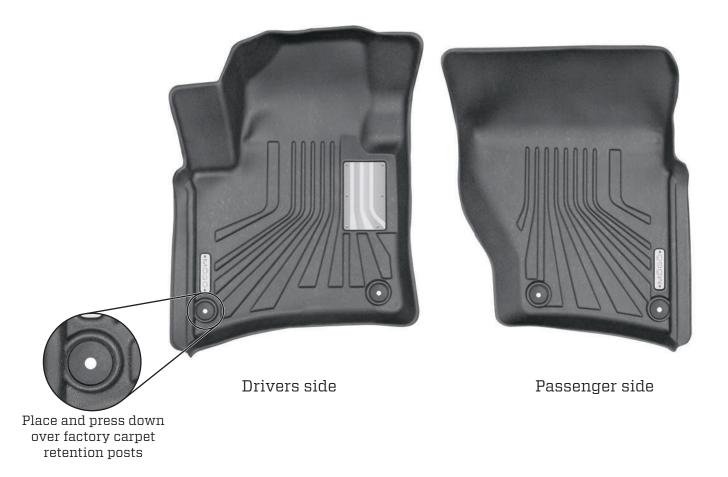

TO INSTALL DRIVER'S SIDE LINER SIMPLY POSITION LINER OVER EXIST-ING RETAINER AND PRESS DOWN TO SECURE LINER OVER THE RETAINER.

View other car and truck floor mats made by Husky on our website.