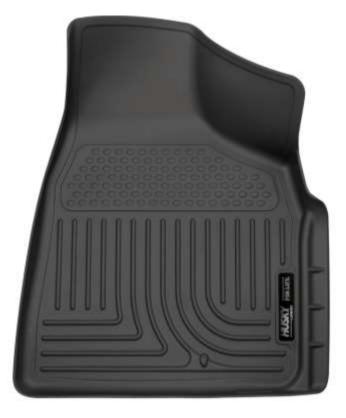

RIGHT OR PASSENGER

TO INSTALL YOUR LINERS, MOVE THE FRONT SEATS COMPLETELY BACK TO EXPOSE THE FRONT FLOOR PANS. WITH THIS DONE, POSITION THE LINERS IN THE FLOOR PANS AS SHOWN ABOVE. THE **DRIVER'S** SIDE LINER ATTACHES TO THE FACTORY FLOOR MAT HOOK.