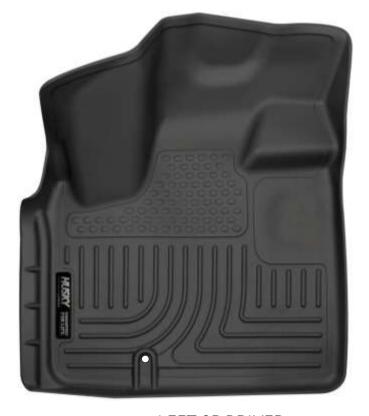

## CARE AND USE INSTRUCTIONS - PN: 55521

Thank you for selecting X-act Contour™ Front Floor Liners from Husky Liners Inc. Your new front floor liners are custom molded to fit your specific vehicle's floor board. The liners are made to take the place of your factory floor mats. For correct fit, it is necessary to remove the factory floor mats before installing your new floor liners. However, do not remove the factory-installed carpeting.

RIGHT OR PASSENGER

TO INSTALL YOUR LINERS, MOVE THE FRONT SEATS COMPLETELY BACK TO EXPOSE THE FRONT FLOOR PANS. WITH THIS DONE, POSITION THE LINERS IN THE FLOOR PANS AS SHOWN ABOVE. THE **DRIVER'S** SIDE LINER ATTACHES TO THE FACTORY FLOOR MAT HOOK.