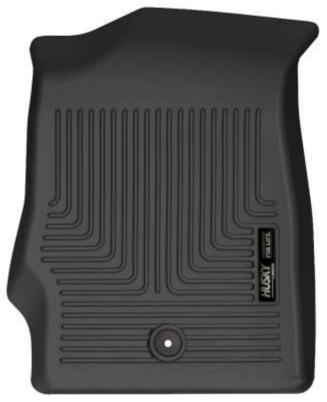

## CARE AND USE INSTRUCTIONS - PN: 54921

Thank you for selecting X-act Contour™ Front Floor Liners from Husky Liners Inc. Your new front floor liners are custom molded to fit your specific vehicle's floor board. The liners are made to take the place of your factory floor mats. For correct fit, it is necessary to remove the factory floor mats before installing your new floor liners. However, do not remove the factory-installed carpeting.

Your liners are made from an engineering resin that is lightweight and extremely tough and durable. The easiest way to clean your liners is with a damp cloth or sponge and soap and water. Windex®, 409® and ArmorAll® type cleaners work as well.

RIGHT OR PASSENGER

TO INSTALL YOUR LINERS, MOVE THE FRONT SEATS COMPLETELY BACK TO EXPOSE THE FRONT FLOOR PANS. WITH THIS DONE, POSITION THE LINERS IN THE FLOOR PANS AS SHOWN ABOVE. THE **DRIVER'S** SIDE LINER ATTACHES TO THE FACTORY FLOOR MAT HOOK.