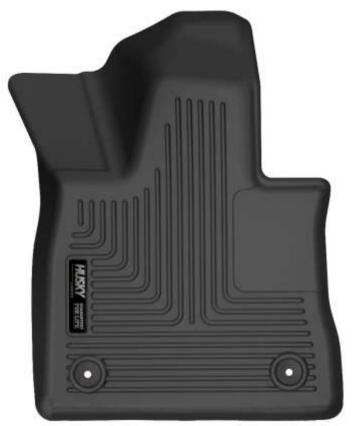

## CARE AND USE INSTRUCTIONS - PN: 54921

Thank you for selecting X-act Contour™ Front Floor Liners from Husky Liners Inc. Your new front floor liners are custom molded to fit your specific vehicle's floor board. The liners are made to take the place of your factory floor mats. For correct fit, it is necessary to remove the factory floor mats before installing your new floor liners. However, do not remove the factory-installed carpeting.

Your liners are made from an engineering resin that is lightweight and extremely tough and durable. The easiest way to clean your liners is with a damp cloth or sponge and soap and water. Windex®, 409® and ArmorAll® type cleaners work as well.

RIGHT OR PASSENGER

TO INSTALL YOUR LINERS, MOVE THE FRONT SEATS COMPLETELY BACK TO EXPOSE THE FRONT FLOOR PANS. WITH THIS DONE, POSITION THE LINERS IN THE FLOOR PANS AS SHOWN ABOVE. THE **DRIVER'S** SIDE LINER ATTACHES TO THE FACTORY FLOOR MAT HOOK.