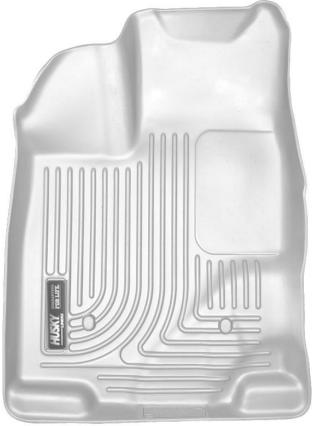

LEFT OR DRIVER'S SIDE

RIGHT OR PASSENGER'S SIDE

TO EASE INSTALLATION OF YOUR NEW FRONT LINERS, MOVE BOTH FRONT SEATS TO THE MOST REARWARD POSITION. WITH THIS DONE, INSTALL LINERS AS SHOWN IN THE IMAGES ABOVE.