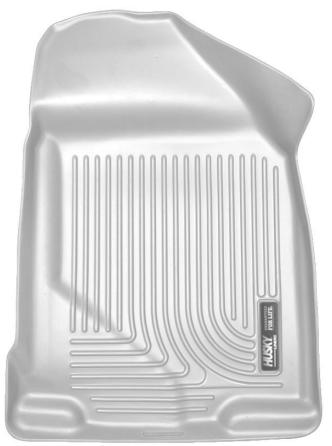

LEFT OR DRIVER'S SIDE

RIGHT OR PASSENGER'S SIDE

TO EASE INSTALLATION OF YOUR NEW FRONT LINERS, MOVE BOTH FRONT SEATS TO THE MOST REARWARD POSITION. WITH THIS DONE, INSTALL LINERS AS SHOWN IN THE IMAGES ABOVE.