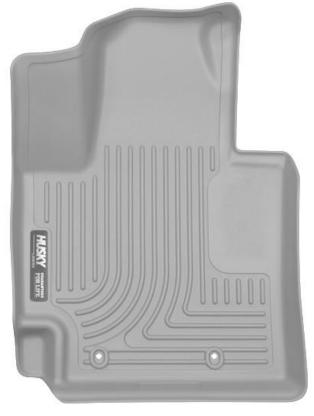

LEFT OR DRIVER'S SIDE

**RIGHT OR PASSENGER'S SIDE** 

TO EASE INSTALLATION OF YOUR NEW FRONT LINERS, MOVE BOTH FRONT SEATS TO THE MOST REARWARD POSITION. WITH THIS DONE, INSTALL LINERS AS SHOWN IN THE IMAGES ABOVE. THE LINERS WILL ATTACH TO (SNAP OVER) THE FACTORY FLOOR MAT HOOKS LOCATED ON THE DRIVER AND PASSENGER SIDES.