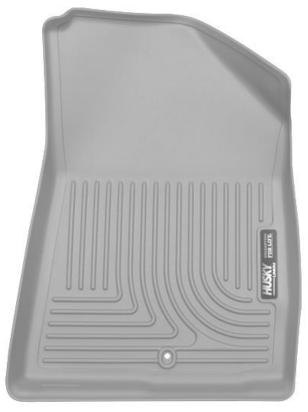

LEFT OR DRIVER'S SIDE

**RIGHT OR PASSENGER'S SIDE** 

TO EASE INSTALLATION OF YOUR NEW FRONT LINERS, MOVE BOTH FRONT SEATS TO THE MOST REARWARD POSITION. WITH THIS DONE, INSTALL LINERS AS SHOWN IN THE IMAGES ABOVE. THE LINERS WILL ATTACH TO (SNAP OVER) THE FACTORY FLOOR MAT HOOKS LOCATED ON THE DRIVER AND PASSENGER SIDES.