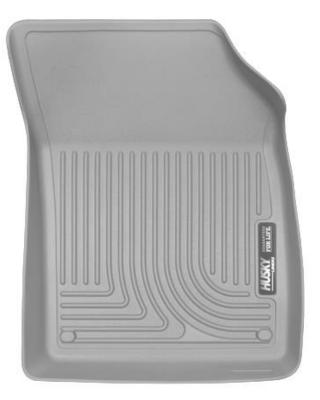

LEFT OR DRIVER'S SIDE

RIGHT OR PASSENGER'S SIDE

TO EASE INSTALLATION OF YOUR NEW FRONT LINERS, MOVE BOTH FRONT SEATS TO THE MOST REARWARD POSITION. WITH THIS DONE, INSTALL LINERS AS SHOWN IN THE IMAGES ABOVE. THE LINERS WILL ATTACH TO (SNAP OVER) THE FACTORY FLOOR MAT POSTS LOCATED ON THE DRIVER'S SIDE.