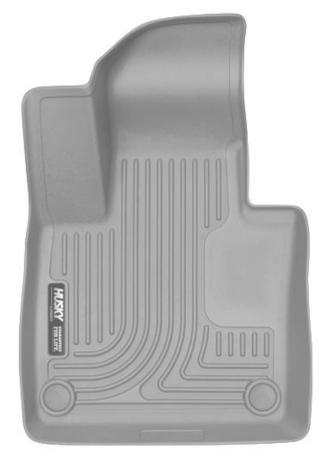

LEFT OR DRIVER'S SIDE

RIGHT OR PASSENGER'S SIDE

TO EASE INSTALLATION OF YOUR NEW FRONT LINERS, MOVE BOTH FRONT SEATS TO THE MOST REARWARD POSITION. WITH THIS DONE, INSTALL LINERS AS SHOWN IN THE IMAGES ABOVE. THE LINERS WILL ATTACH TO (SNAP OVER) THE FACTORY FLOOR MAT POSTS LOCATED ON THE DRIVER'S SIDE.