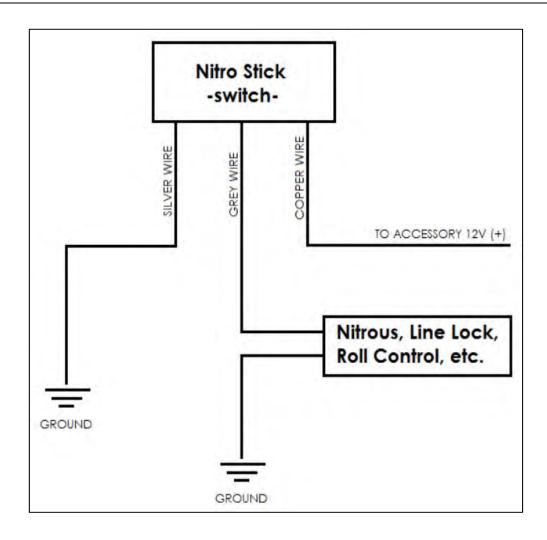

**CAUTION:** To avoid any possibility of bodily injury or damage to vehicle, do not attempt installation until you are confident that the vehicle is safely secured and will not move.

<u>ILLUMINATING SWITCH:</u> can be used for multiple applications i.e. Nitrous, Line-Lock, Roll Control, etc.