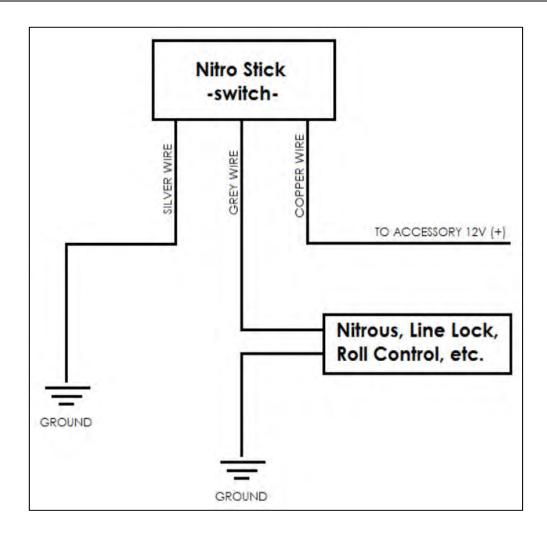

**CAUTION:** To avoid any possibility of bodily injury or damage to vehicle, do not attempt installation until you are confident that the vehicle is safely secured and will not move.

<u>ILLUMINATING SWITCH:</u> can be used for multiple applications i.e. Nitrous, Line-Lock, Roll Control, etc.