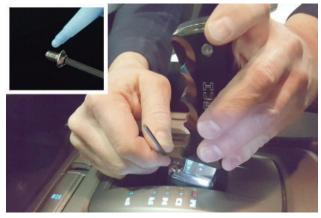

4. Install assembled shifter handle (1).

5. Apply loctite to **screw (2)** then install it into front of shifter handle.

Congratulations, the installation of your Hurst Pistol Grip Shifter Handle is now complete!