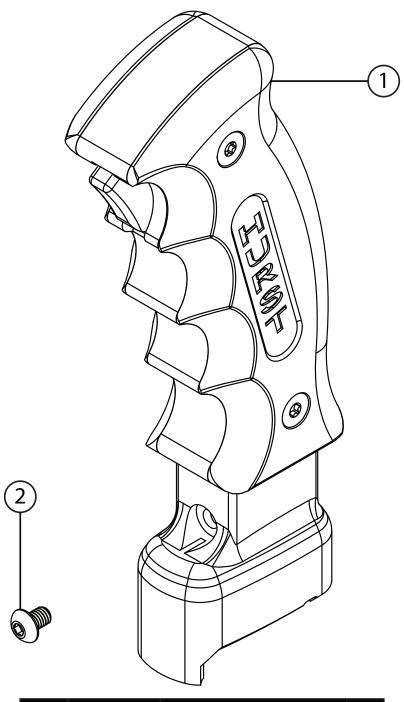

## 5380438 AT PISTOL GRIP HANDLE 2010-2015 CHEVROLET CAMARO

| ITEM | PART NO.  | DESCRIPTION               | QTY. |
|------|-----------|---------------------------|------|
| 1    | 5384038   | Assembled Shifter Handle  | 1    |
| N/A  | 5384038BA | Hardware Pack includes:   | 1    |
| 2    | 3401448   | M4 x 6MM BTN HD SOC Screw | 1    |