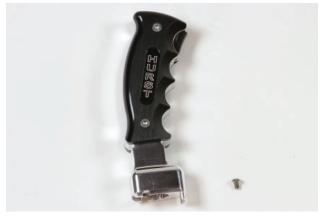

## 5380438 AT PISTOL GRIP HANDLE 2010-2015 CHEVROLET CAMARO

| ITEM | PART NO.  | DESCRIPTION               | QTY. |
|------|-----------|---------------------------|------|
| 1    | 5384038   | Assembled Shifter Handle  | 1    |
| N/A  | 5384038BA | Hardware Pack includes:   | 1    |
| 2    | 3401448   | M4 x 6MM BTN HD SOC Screw | 1    |