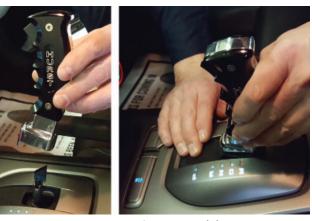

1. Ensure your product includes parts shown above.

NOTE: For ease of access, set ignition to "ON" as you complete the following installation step.

2. Remove screw cover from front of factory shifter.

3. Remove screw from front of shifter handle then remove handle.

4. Install assembled shifter handle (1).

5. Apply loctite to **screw (2)** then install it into front of shifter handle.

Congratulations, the installation of your Hurst Pistol Grip Shifter Handle is now complete!