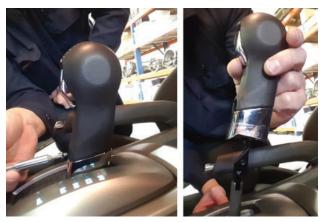

4. Install assembled shifter handle (1).

5. Apply loctite to **screw (2)** then install it into front of shifter handle.

Congratulations, the installation of your Hurst Pistol Grip Shifter Handle is now complete!