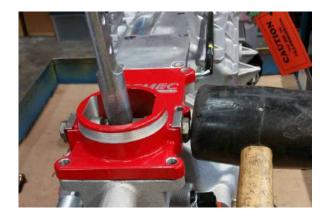

10. Bolt midshifter in place using supplied hardware. Note that longer bolts go in top left and bottom right holes

11. Apply a bead of RTV to rear cover flange.

12. Install rear cover and bolt in place suing supplied hardware.