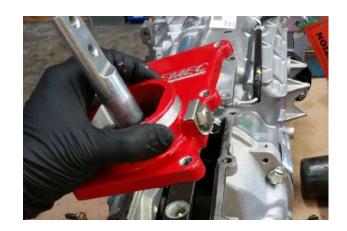

## **DISASSEMBLY**

1. Shift unit into neutral position. Remove four (4) Mid shift cover bolts from transmission housing.

2. Remove six (6) bolts from stock shifter

3. Remove shifter boot from stock shifter

4. Use rubber mallet to jar stock shifter loose.

5. Remove stock shifter.

6. Use rubber mallet to jar cover plate loose and remove.

7. Apply a small amount of white lithium grease to the shifter ball. If this is a new transmission you can wipe some off the stock shifter and use this.