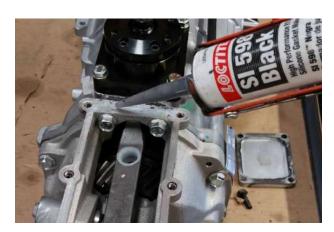

10. Bolt midshifter in place using supplied hardware. Note that longer bolts go in top left and bottom right holes

11. Apply a bead of RTV to rear cover flange.

12. Install rear cover and bolt in place suing supplied hardware.