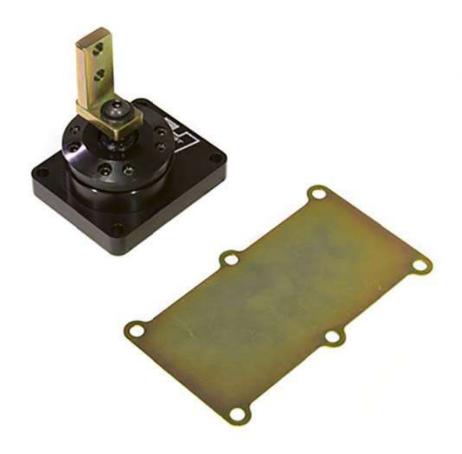

## Installation Instructions T56 Magnum Midshifter

## Catalog #3918309

**WORK SAFELY!** It is recommended that the installation be performed prior to installing the transmission in the vehicle. If you are installing in a transmission already in the vehicle, for maximum safety, perform on a clean, level surface and with the engine turned off. Place blocks or wedges in front of and behind both rear wheels to prevent movement in either direction.