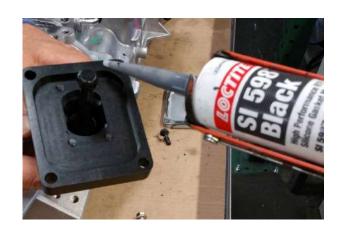

8. Apply a small amount of white lithium grease to the socket in the transmission. Again, if this is a new transmission you can wipe some off the stock shifter and use this.

9. Apply a bead of RTV to Seal shifter flange before mounting.