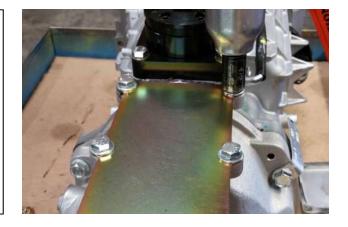

8. Apply a small amount of white lithium grease to the socket in the transmission. Again, if this is a new transmission you can wipe some off the stock shifter and use this.

9. Apply a bead of RTV to Seal shifter flange before mounting.

10. Bolt midshifter in place using supplied hardware. Note that longer bolts go in top left and bottom right holes

11. Apply a bead of RTV to rear cover flange.

12. Install rear cover and bolt in place suing supplied hardware.