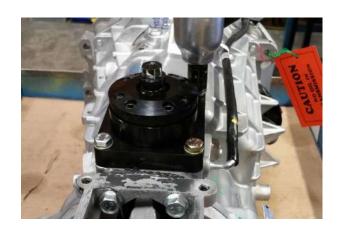

10. Bolt midshifter in place using supplied hardware. Note that longer bolts go in top left and bottom right holes

11. Apply a bead of RTV to rear cover flange.

12. Install rear cover and bolt in place suing supplied hardware.