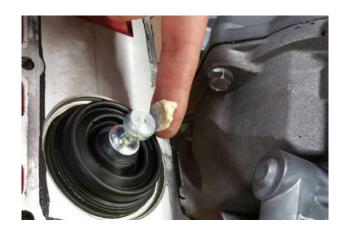

13. Install original shifter boot back onto to midshifter.

14. Install offset stick mount using supplied hardware.

15. Installation is complete and ready to place into the vehicle.

8. Apply a small amount of white lithium grease to the socket in the transmission. Again, if this is a new transmission you can wipe some off the stock shifter and use this.

9. Apply a bead of RTV to Seal shifter flange before mounting.