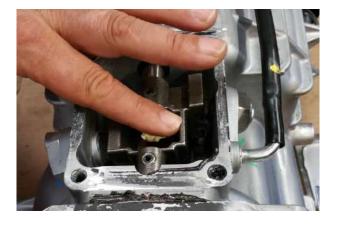

4. Use rubber mallet to jar stock shifter loose.

5. Remove stock shifter.

6. Use rubber mallet to jar cover plate loose and remove.

7. Apply a small amount of white lithium grease to the shifter ball. If this is a new transmission you can wipe some off the stock shifter and use this.