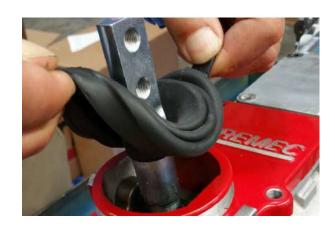

13. Install original shifter boot back onto to midshifter.

14. Install offset stick mount using supplied hardware.

15. Installation is complete and ready to place into the vehicle.