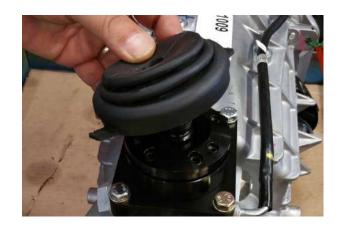

## **DISASSEMBLY**

1. Shift unit into neutral position. Remove four (4) Mid shift cover bolts from transmission housing.

2. Remove six (6) bolts from stock shifter

3. Remove shifter boot from stock shifter

4. Use rubber mallet to jar stock shifter loose.

5. Remove stock shifter.

6. Use rubber mallet to jar cover plate loose and remove.

7. Apply a small amount of white lithium grease to the shifter ball. If this is a new transmission you can wipe some off the stock shifter and use this.