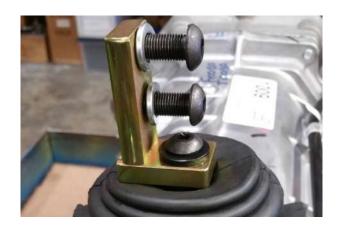

10. Bolt midshifter in place using supplied hardware. Note that longer bolts go in top left and bottom right holes

11. Apply a bead of RTV to rear cover flange.

12. Install rear cover and bolt in place suing supplied hardware.

13. Install original shifter boot back onto to midshifter.

14. Install offset stick mount using supplied hardware.

15. Installation is complete and ready to place into the vehicle.