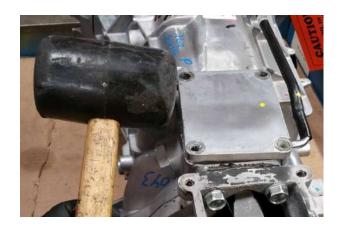

4. Use rubber mallet to jar stock shifter loose.

5. Remove stock shifter.

6. Use rubber mallet to jar cover plate loose and remove.

7. Apply a small amount of white lithium grease to the shifter ball. If this is a new transmission you can wipe some off the stock shifter and use this.

10. Bolt midshifter in place using supplied hardware. Note that longer bolts go in top left and bottom right holes

11. Apply a bead of RTV to rear cover flange.

12. Install rear cover and bolt in place suing supplied hardware.