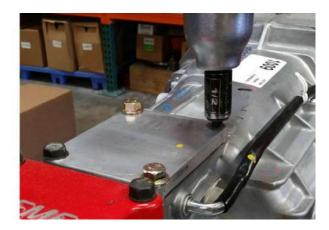

## **DISASSEMBLY**

1. Shift unit into neutral position. Remove four (4) Mid shift cover bolts from transmission housing.

2. Remove six (6) bolts from stock shifter

3. Remove shifter boot from stock shifter

4. Use rubber mallet to jar stock shifter loose.

5. Remove stock shifter.

6. Use rubber mallet to jar cover plate loose and remove.

7. Apply a small amount of white lithium grease to the shifter ball. If this is a new transmission you can wipe some off the stock shifter and use this.