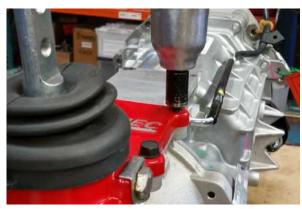

10. Bolt midshifter in place using supplied hardware. Note that longer bolts go in top left and bottom right holes

11. Apply a bead of RTV to rear cover flange.

12. Install rear cover and bolt in place suing supplied hardware.