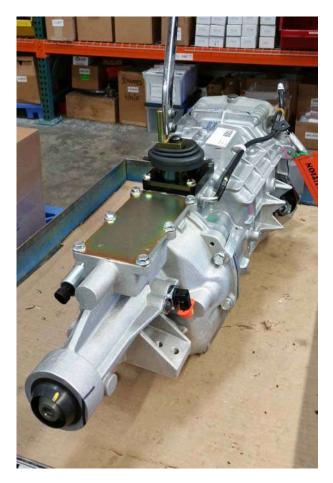

13. Install original shifter boot back onto to midshifter.

14. Install offset stick mount using supplied hardware.

15. Installation is complete and ready to place into the vehicle.