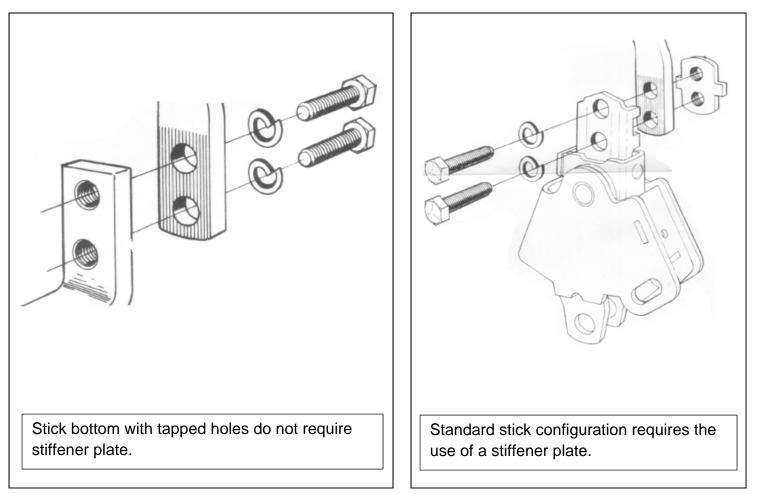

## IMPORTANT

The bolts that fasten the stick to the shifter and the bolts that are used as gear stops are SAE grade 5 bolts. If the bolts need to be replaced, make sure they are SAE grade 5.

**NOTE:** The stiffener plate is used with all shifters except those which have tapped holes. Both methods are shown below.

## Serration of stick mesh with serrations in shifter mount.