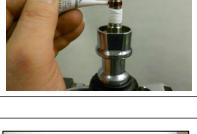

## IMPORTANT

Once this is confirmed, Avoid driving/shifting the vehicle for 1-2 hours. The LOCTITE® will set in approximately 10 minutes, but will not fully cure for 24 hours.

Apply ten full wraps of 1/2" wide Teflon thread tape on the threaded handle. Leave approximately 3/8" of exposed threads above the tape as