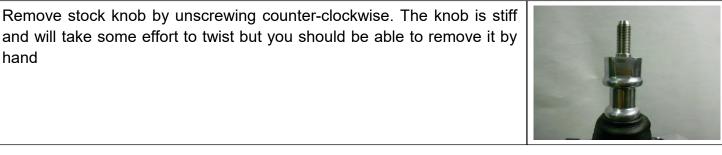

Check for proper operation by engaging the reverse lockout and making sure the shifter will go into reverse.