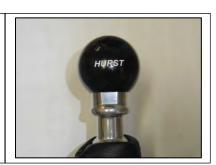

Screw knob onto handle until the bottom of the knob is just even with the top of the lockout collar (see photo). Continue to screw the knob an additional one turn plus whatever is necessary to align the shift