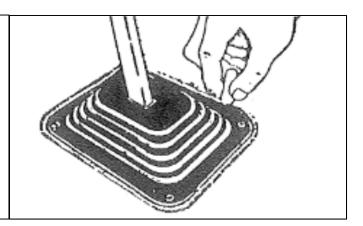

## Installation Instructions GENERAL BOOT

Fits: Super Shifter 3 Catalog# 1140010

1. Remove knob. Slip boot over stick and down to floor. Use chalk to trace the outline of the boot on to the carpet.

2. Remove the boot and place the chrome-plated retainer plate exactly within the traced outline. Trace the inside opening of the plate on the carpet with chalk.