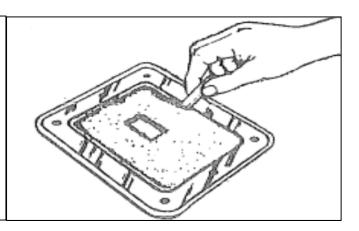

## Installation Instructions GENERAL BOOT

Fits: Super Shifter 3 Catalog# 1140010

1. Remove knob. Slip boot over stick and down to floor. Use chalk to trace the outline of the boot on to the carpet.

2. Remove the boot and place the chrome-plated retainer plate exactly within the traced outline. Trace the inside opening of the plate on the carpet with chalk.

3. Cut the carpet out of the inside chalk line area.

4. Replace boot. Drill 1/8" diameter holes through floor using boot holes to locate hole positions.

5. Slip bottom boot lip under carpet. Place hold-down plate into position and fasten with sheet metal screws supplied. Remove protective paper on chrome side of hold-down plate.