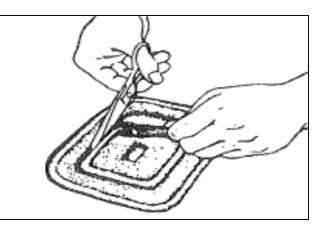

3. Cut the carpet out of the inside chalk line area.

4. Replace boot. Drill 1/8" diameter holes through floor using boot holes to locate hole positions.

5. Slip bottom boot lip under carpet. Place hold-down plate into position and fasten with sheet metal screws supplied. Remove protective paper on chrome side of hold-down plate.