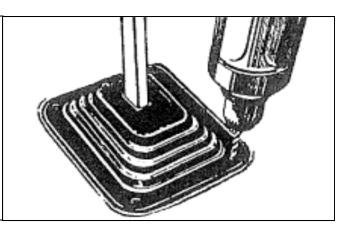

3. Cut the carpet out of the inside chalk line area.

4. Replace boot. Drill 1/8" diameter holes through floor using boot holes to locate hole positions.

5. Slip bottom boot lip under carpet. Place hold-down plate into position and fasten with sheet metal screws supplied. Remove protective paper on chrome side of hold-down plate.