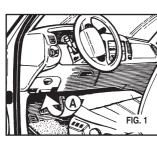

WIRE CODE ----- Ground -----Electric brake White wire-Blue wire-

Black wire----- Battery

- ----- Stop lamp switch Red wire Locate the vehicle's electric brake control harness connector. The control harness connector. The harness will be located underneath the dash and left of the steering column. (A) taped to another harness near the emergency brake pedal. There will be a 4-pin connector that mates with the brake control
- connector. Peel off tape and plug the vehicle connector in to the brake control
- connector.