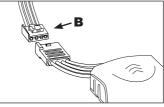

## WIRE CODE

White wire----- Ground Blue wire----- Electric brake Black wire----- Battery Red wire----- Stop lamp switch

- Carefully remove vehicle trim panel underneath the dash (A) making sure not to pull on courtesy lamp wires that are attached.
- Plug the brake control connector into the vehicle connector located under dash.
- Plug mating end of the brake control connector (B) into the brake control.
- Test all functions.
  Wire to brake control by function only. Color coding is not standard among all manufacturers. To ensure proper installation, read brake control instructions thoroughly.