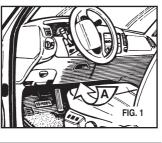

## WIRE CODE

White wire----- Ground Blue wire----- Electric brake Black wire----- Battery Red wire----- Stop lamp switch

- Carefully remove vehicle trim panel underneath the dash (A) making sure not to pull on courtesy lamp wires that are attached.
- Plug the brake control connector into the vehicle connector located under dash.
- Plug mating end of the brake control connector (B) into the brake control.
- Test all functions.
  Wire to brake control by function only. Color coding is not standard among all manufacturers. To ensure proper installation, read brake control instructions thoroughly.