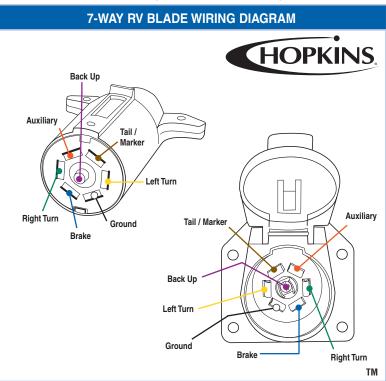

| CONNECTOR |                       |        |     |               |        | SUGGESTED MINIMUM<br>WIRE GAUGE |               |                                                   |                                                     |
|-----------|-----------------------|--------|-----|---------------|--------|---------------------------------|---------------|---------------------------------------------------|-----------------------------------------------------|
|           |                       |        | TOR | FUNCTION      | COLOR  | 4-Way & 5-Way                   | 6-Way & 7-Way | WHERE TO ATTACH - Vehicle Side                    | WHERE TO ATTACH - Trailer Side                      |
|           | 7 6                   |        |     | RIGHT TURN    | GREEN  | 18                              | 16            | Right turn of vehicle's wiring harness            | Trailer's right turn signal                         |
|           | W<br>A<br>A<br>Y<br>Y | W<br>A | W   | LEFT TURN     | YELLOW | 18                              | 16            | Left turn of vehicle's wiring harness             | Trailer's left turn signal                          |
|           | YY                    | Y      | Y   | GROUND        | WHITE  | 16                              | 12            | Vehicle ground point - metal, uncoated, rustproof | Trailer's ground point - metal, uncoated, rustproof |
|           |                       |        | Ш   | TAIL / MARKER | BROWN  | 18                              | 16            | Taillight of vehicle's wiring harness             | Trailer's taillights                                |
|           |                       |        |     | BRAKE         | BLUE   |                                 | 12            | Electric brake control                            | Trailer brakes                                      |
|           |                       |        |     | BATTERY       | RED    |                                 | 12            | Fuse block or <u>FUSED</u> battery lead           | Break away kit                                      |
|           |                       |        |     | BACK UP       | PURPLE | 18                              | 16            | Back up of vehicle's wiring harness               | Back up lights (if available)                       |

## **NOTE:**

Identify the wires on your vehicle and trailer by function only. Color coding is not standard among all manufacturers.