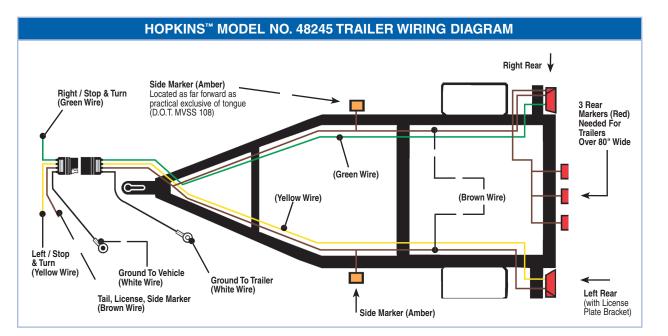

## **NOTE:**

Identify the wires on your vehicle and trailer by function only. Color coding is not standard among all manufacturers.