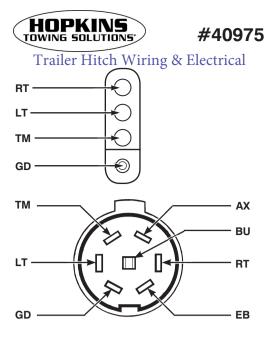

## WIRE IDENTIFICATION IDENTIFICACIÓN DE LOS CABLES

- GD = Ground / Tierra
- LT = Left turn / Direccional Izquierda
- AX = Auxiliary / Auxiliar
- EB = Electric brakes / Eléctrico del Freno
- TM = Tail / Luces Traseras
- RT = Right turn / Direccional Derecha
- BU = Back up / Reversa