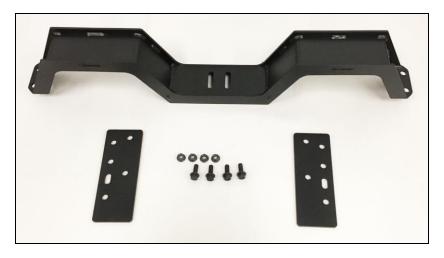

## **BEFORE BEGINNING:**

Check that the hardware package includes the following:

| Qty. | Description      |
|------|------------------|
| 4    | 3/8" x 1" Bolts  |
| 4    | 3/8" Flange Nuts |

## **INSTALLATION:**

- 1. With the engine and transmission installed into the truck, make sure to install one of the adapters listed in the pre-installation notes above that matches your transmission of choice.
- 2. Once the adapter has been installed, be sure to install the rubber transmission mount or equivalent that is listed above.
- 3. Using the original crossmember bolts, attach the frame rail plates to the frame in the factory location. The longer portion of the plates will face to the rear of the truck when installed correctly.

- 4. Raise the transmission high for working room to install the crossmember center section.
- 5. Install the center section and align the bolt holes on each side to where the trans mount will sit in the slot of the crossmember.
- 6. Install the supplied 3/8" hardware on each side and tighten. Install the user supplied trans mount bolts and tighten.
- 7. Your swap crossmember install has been completed and ready to be outfitted with an exhaust system. Hooker Blackheart Dodge truck swap headers and single/dual exhaust systems are specifically designed for use with this crossmember.