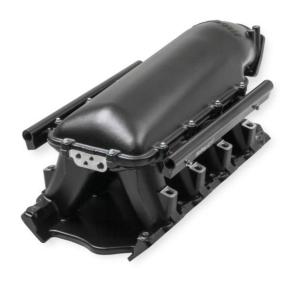

## PRODUCT DESCRIPTION

The EFI Hi-Ram manifold line has a new addition for the 351W Ford application in black. The new manifold is available to work with a 95MM or 105MM LS throttle body. The runner length and tapered cross section design will perform well for a wide range of engine combinations. The engineering team also redesigned the water crossover passage to allow room for distributor phasing.

## Features/Benefits:

- The 351W manifold is available to work with 95MM or 105MM GM LS throttle bodies
- Runner length and the tapered cross-section designed to perform well for a wide range of engine configurations.
- EFI fuel rails are machined for -8AN O-ring fittings with passages large enough to accommodate high fuel flows and dampen pressure pulsations in the fuel system and come standard with EFI Hi-Ram kits.