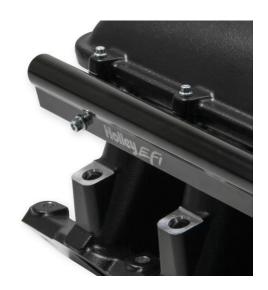

These two manifold kits come with billet fuel rails. The fuel rails are setup to use -8AN o-ring fittings with passages large enough to accommodate high fuel flows and dampen pressure pulsation in the fuel system. This manifold is the perfect addition to your EFI combination.

Available separately, Holley has also designed a low profile 351W dual phase distributor for this combination. (Part Number 565-111). The new distributor allows for proper spark plug wire clearance under the intake and it can also be used with coil on plug applications. Also a replacement fuel rail kit, 534-234 is available for the 351W Hi-Ram manifolds.