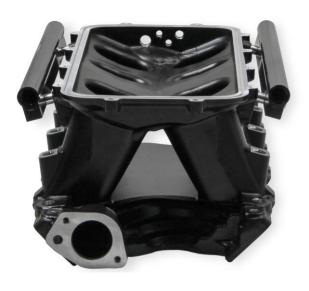

## PRODUCT DESCRIPTION

The EFI Hi-Ram manifold line has a new addition for the 351W Ford application in black. The new manifold is available to work with a 95MM or 105MM LS throttle body. The runner length and tapered cross section design will perform well for a wide range of engine combinations. The engineering team also redesigned the water crossover passage to allow room for distributor phasing.

These two manifold kits come with billet fuel rails. The fuel rails are setup to use -8AN o-ring fittings with passages large enough to accommodate high fuel flows and dampen pressure pulsation in the fuel system. This manifold is the perfect addition to your EFI combination.

## Features/Benefits:

- The 351W manifold is available to work with 95MM or 105MM GM LS throttle bodies
- Runner length and the tapered cross-section designed to perform well for a wide range of engine configurations.
- EFI fuel rails are machined for -8AN O-ring fittings with passages large enough to accommodate high fuel flows and dampen pressure pulsations in the fuel system and come standard with EFI Hi-Ram kits.