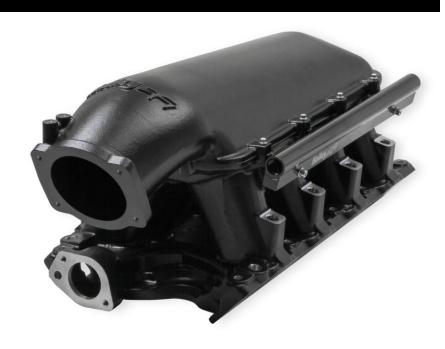

## PRODUCT DESCRIPTION

The EFI Hi-Ram manifold line has a new addition for the 351W Ford application in black. The new manifold is available to work with a 95MM or 105MM LS throttle body. The runner length and tapered cross section design will perform well for a wide range of engine combinations. The engineering team also redesigned the water crossover passage to allow room for distributor phasing.

These two manifold kits come with billet fuel rails. The fuel rails are setup to use -8AN o-ring fittings with passages large enough to accommodate high fuel flows and dampen pressure pulsation in the fuel system. This manifold is the perfect addition to your EFI combination.

## Features/Benefits:

- The 351W manifold is available to work with 95MM or 105MM GM LS throttle bodies
- Runner length and the tapered cross-section designed to perform well for a wide range of engine configurations.
- EFI fuel rails are machined for -8AN O-ring fittings with passages large enough to accommodate high fuel flows and dampen pressure pulsations in the fuel system and come standard with EFI Hi-Ram kits.