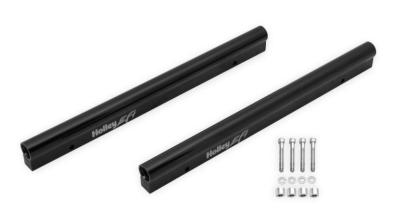

These two manifold kits come with billet fuel rails. The fuel rails are setup to use -8AN o-ring fittings with passages large enough to accommodate high fuel flows and dampen pressure pulsation in the fuel system. This manifold is the perfect addition to your EFI combination.

## Features/Benefits:

- The 351W manifold is available to work with 95MM or 105MM GM LS throttle bodies
- Runner length and the tapered cross-section designed to perform well for a wide range of engine configurations.
- EFI fuel rails are machined for -8AN O-ring fittings with passages large enough to accommodate high fuel flows and dampen pressure pulsations in the fuel system and come standard with EFI Hi-Ram kits.

Available separately, Holley has also designed a low profile 351W dual phase distributor for this combination. (Part Number 565-111). The new distributor allows for proper spark plug wire clearance under the intake and it can also be used with coil on plug applications. Also a replacement fuel rail kit, 534-234 is available for the 351W Hi-Ram manifolds.