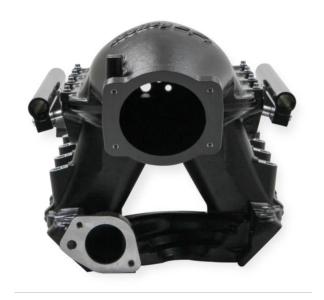

## PRODUCT DESCRIPTION

The EFI Hi-Ram manifold line has a new addition for the 351W Ford application in black. The new manifold is available to work with a 95MM or 105MM LS throttle body. The runner length and tapered cross section design will perform well for a wide range of engine combinations. The engineering team also redesigned the water crossover passage to allow room for distributor phasing.

## Features/Benefits:

- The 351W manifold is available to work with 95MM or 105MM GM LS throttle bodies
- Runner length and the tapered cross-section designed to perform well for a wide range of engine configurations.
- EFI fuel rails are machined for -8AN O-ring fittings with passages large enough to accommodate high fuel flows and dampen pressure pulsations in the fuel system and come standard with EFI Hi-Ram kits.