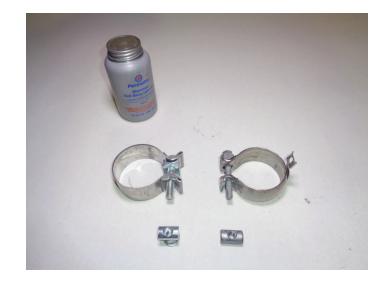

| ITM# | PART #  | DESCRIPTION                | QTY. |
|------|---------|----------------------------|------|
| 1    | 86554S  | Tailpipe                   | 1    |
| N/A  | PK791   | Hardware Package includes: | 1    |
| 2    | MC250BS | 2½" Stainless Band Clamp   | 1    |
| 3    | HW503   | ½" Hanger Keeper           | 1    |