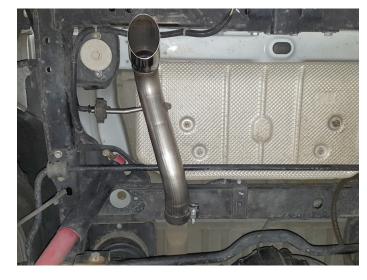

**NOTE:** The image in this step is intended for illustrative purposes only and may or may not accurately reflect components included in your kit.

- 5. Place **clamp (2)** onto **tailpipe (1)** then connect it to factory exhaust while inserting wire hanger into isolator.
- 6. Adjust and orient tailpipe properly, maintaining ½" clearance, then tighten clamp. Fit hanger keeper (3) onto hanger end.
- 7. Recommended: Secure slip-fit connections with a 1-inch tack weld then spray high-temp paint over each weld to prevent rust and premature corrosion.