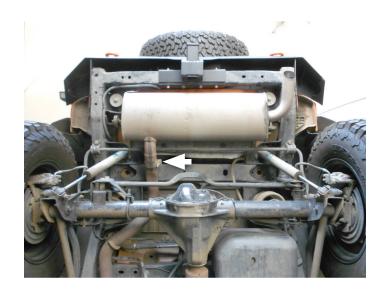

Rev 02/11/20 Page 1 of 3

3. Loosen band clamp on inlet (driver side) of muffler, separate wire hangers from isolators then remove muffler assembly from vehicle.

4. Remove nuts from stock and Flowmaster clamps, apply anti-seize compound to bolts and re-install nuts.