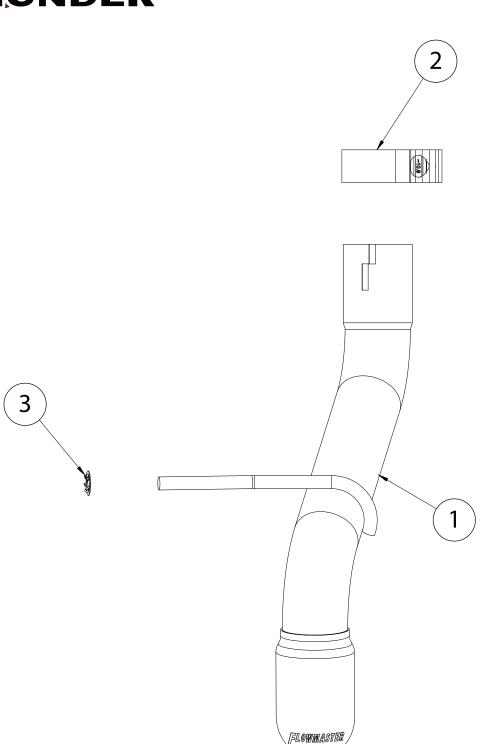

| ITM# | PART #  | DESCRIPTION                | QTY. |
|------|---------|----------------------------|------|
| 1    | 86554S  | Tailpipe                   | 1    |
| N/A  | PK791   | Hardware Package includes: | 1    |
| 2    | MC250BS | 2½" Stainless Band Clamp   | 1    |
| 3    | HW503   | ½" Hanger Keeper           | 1    |

**NOTE:** The image in this step is intended for illustrative purposes only and may or may not accurately reflect components included in your kit.

- 5. Place **clamp (2)** onto **tailpipe (1)** then connect it to factory exhaust while inserting wire hanger into isolator.
- 6. Adjust and orient tailpipe properly, maintaining ½" clearance, then tighten clamp. Fit hanger keeper (3) onto hanger end.
- 7. Recommended: Secure slip-fit connections with a 1-inch tack weld then spray high-temp paint over each weld to prevent rust and premature corrosion.

# Installation Diagram 817942 07-18 JEEP WRANGLER JK 220/3.6L & 231/3.8L V6 ENGINE