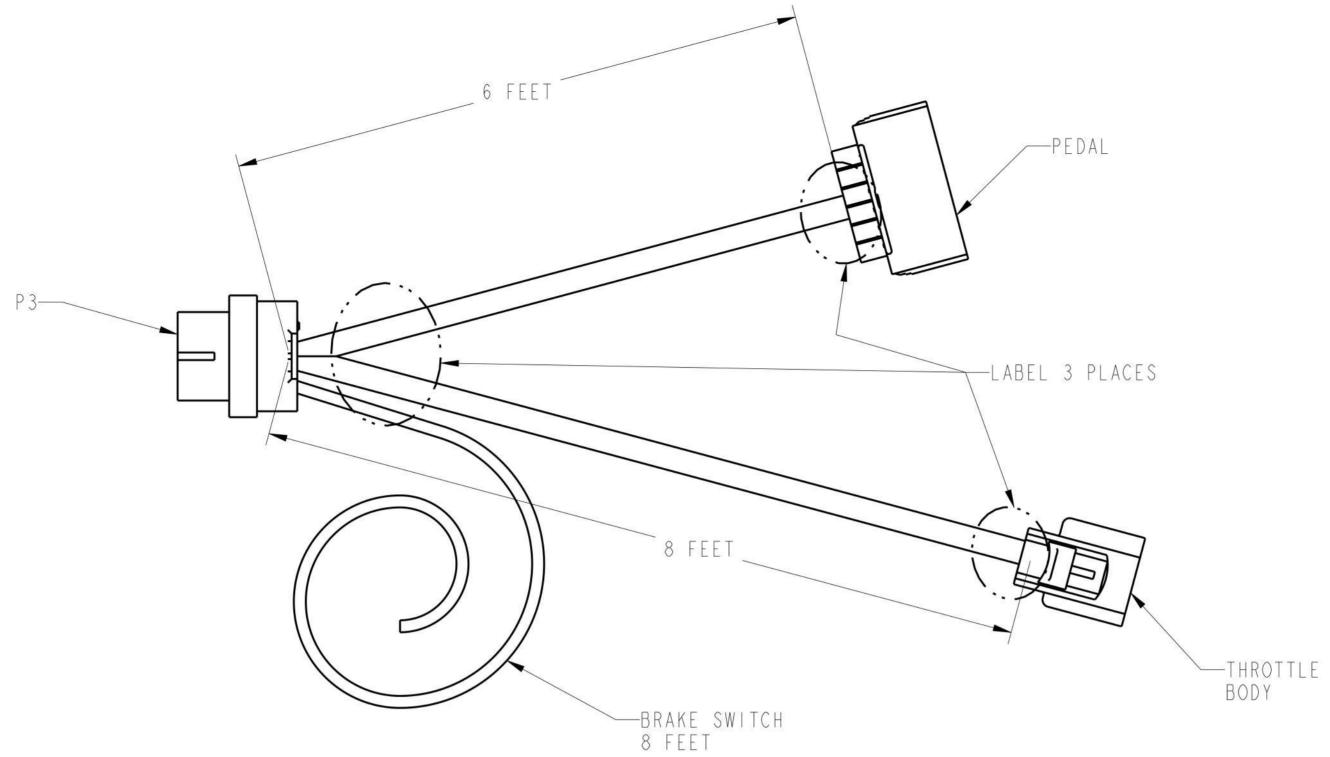

SHIELD —

|      | DESCRIPTION    | COLOR        | WIRE GAUGE | PIN # |          |
|------|----------------|--------------|------------|-------|----------|
|      | SENSOR GROUND  | BLACK/SHIELD | 22         | BI    | _        |
|      | PEDAL TPS #2   | BLUE         | 22         | B2    |          |
|      | FORCE MOTOR IA | YELLOW       | 18         | B6    |          |
|      | FORCE MOTOR IB | ORANGE       | 18         | B7    |          |
| >    | SENSOR +5V     | RED          | 22         | B8    |          |
| - 30 | PEDAL TPS #1   | YELLOW       | 22         | B9    |          |
|      | TB TPS #2      | BROWN        | 22         | B15   |          |
|      | SENSOR GROUND  | BLACK/SHIELD | 22         | BI6   |          |
|      | TB TPS #I      | WHITE        | 22         | B21   | <u> </u> |
|      | SENSOR +5V     | ORANGE       | 22         | B22   |          |
|      | BRAKE SWITCH   | RED/WHITE    | 22         | B24   |          |
|      |                |              |            |       |          |