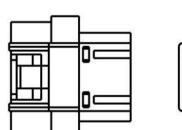

SHIELD —

|      | DESCRIPTION    | COLOR        | WIRE GAUGE | PIN # |          |
|------|----------------|--------------|------------|-------|----------|
|      | SENSOR GROUND  | BLACK/SHIELD | 22         | BI    | _        |
|      | PEDAL TPS #2   | BLUE         | 22         | B2    |          |
|      | FORCE MOTOR IA | YELLOW       | 18         | B6    |          |
|      | FORCE MOTOR IB | ORANGE       | 18         | B7    |          |
| >    | SENSOR +5V     | RED          | 22         | B8    |          |
| - 30 | PEDAL TPS #1   | YELLOW       | 22         | B9    |          |
|      | TB TPS #2      | BROWN        | 22         | B15   |          |
|      | SENSOR GROUND  | BLACK/SHIELD | 22         | BI6   |          |
|      | TB TPS #I      | WHITE        | 22         | B21   | <u> </u> |
|      | SENSOR +5V     | ORANGE       | 22         | B22   |          |
|      | BRAKE SWITCH   | RED/WHITE    | 22         | B24   |          |
|      |                |              |            |       |          |