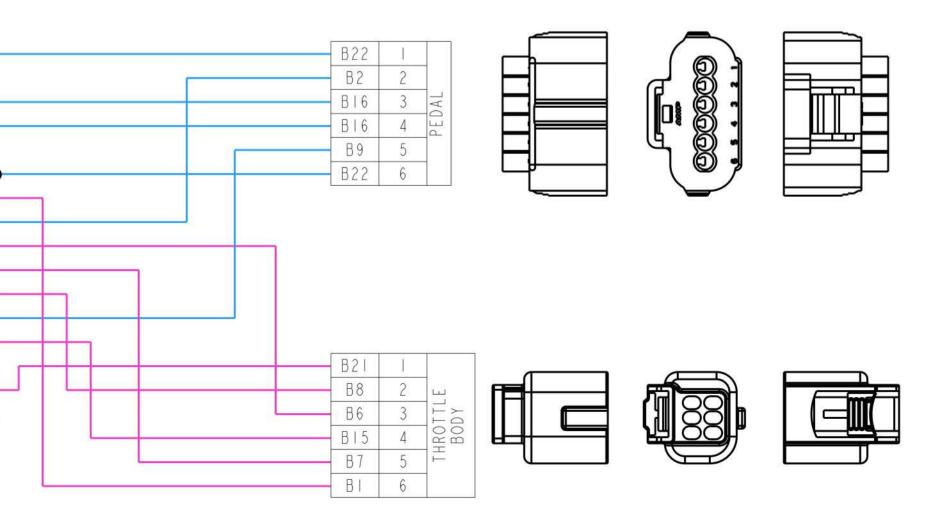

SHIELD —

|      | DESCRIPTION    | COLOR        | WIRE GAUGE | PIN # |          |
|------|----------------|--------------|------------|-------|----------|
|      | SENSOR GROUND  | BLACK/SHIELD | 22         | BI    | _        |
|      | PEDAL TPS #2   | BLUE         | 22         | B2    |          |
|      | FORCE MOTOR IA | YELLOW       | 18         | B6    |          |
|      | FORCE MOTOR IB | ORANGE       | 18         | B7    |          |
| >    | SENSOR +5V     | RED          | 22         | B8    |          |
| - 30 | PEDAL TPS #1   | YELLOW       | 22         | B9    |          |
|      | TB TPS #2      | BROWN        | 22         | B15   |          |
|      | SENSOR GROUND  | BLACK/SHIELD | 22         | BI6   |          |
|      | TB TPS #I      | WHITE        | 22         | B21   | <u> </u> |
|      | SENSOR +5V     | ORANGE       | 22         | B22   |          |
|      | BRAKE SWITCH   | RED/WHITE    | 22         | B24   |          |
|      |                |              |            |       |          |