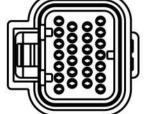

SHIELD —

|      | DESCRIPTION    | COLOR        | WIRE GAUGE | PIN # |          |
|------|----------------|--------------|------------|-------|----------|
|      | SENSOR GROUND  | BLACK/SHIELD | 22         | BI    | _        |
|      | PEDAL TPS #2   | BLUE         | 22         | B2    |          |
|      | FORCE MOTOR IA | YELLOW       | 18         | B6    |          |
|      | FORCE MOTOR IB | ORANGE       | 18         | B7    |          |
| >    | SENSOR +5V     | RED          | 22         | B8    |          |
| - 30 | PEDAL TPS #1   | YELLOW       | 22         | B9    |          |
|      | TB TPS #2      | BROWN        | 22         | B15   |          |
|      | SENSOR GROUND  | BLACK/SHIELD | 22         | BI6   |          |
|      | TB TPS #I      | WHITE        | 22         | B21   | <u> </u> |
|      | SENSOR +5V     | ORANGE       | 22         | B22   |          |
|      | BRAKE SWITCH   | RED/WHITE    | 22         | B24   |          |
|      |                |              |            |       |          |