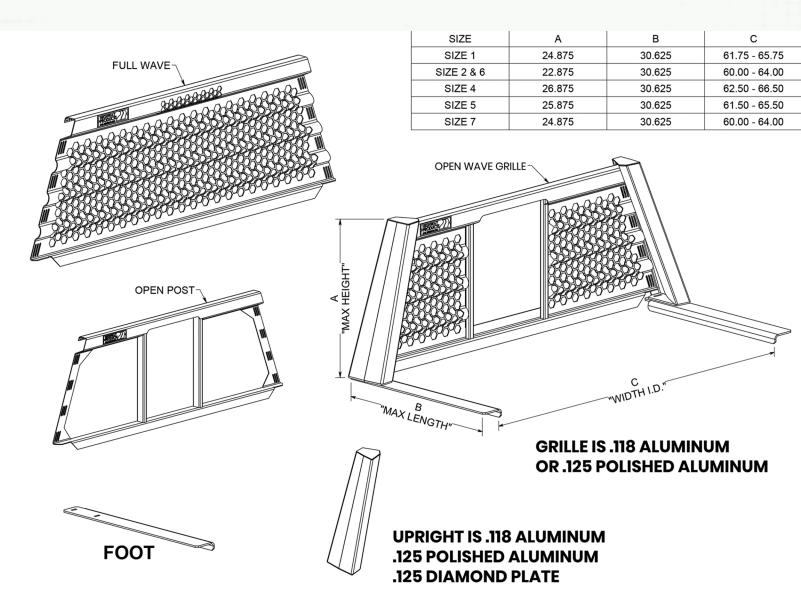

## **HEADACHE RACK FITMENT CHART**

| SIZE   | VEHICLE MAKE / MODEL     | YEAR START - YEAR END |
|--------|--------------------------|-----------------------|
|        | Dodge / 1500             | 2002 - 2018           |
| SIZE 1 | Dodge / 2500 - 3500      | 2002 - 2020           |
|        | Chevy / GM / 1500        | 1999 - 2007           |
|        | Chevy / GM / 2500 - 3500 | 1999 - 2007           |
|        | Nissan / Titan           | 2004 - 2015           |
| SIZE 2 | Dodge / 1500             | 2019 - 2020           |
|        | Ford / F150              | 2004 - 2020           |
|        | Chevy / GM / 1500        | 2008 - 2018           |
|        | Chevy / GM / 2500 - 3500 | 2008 - 2019           |
|        | Nissan / Titan           | 2016 - 2020           |
|        | Toyota / Tundra          | 2000- 2020            |
| SIZE 4 | Ford / Super Duty        | 1999 - 2016           |
| SIZE 5 | Ford / Super Duty        | 2017 - 2020           |
| SIZE 6 | Chevy / GM / 1500        | 2019 - 2020           |
| SIZE 7 | Chevy / GM / 2500 - 3500 | 2020 - 2020           |