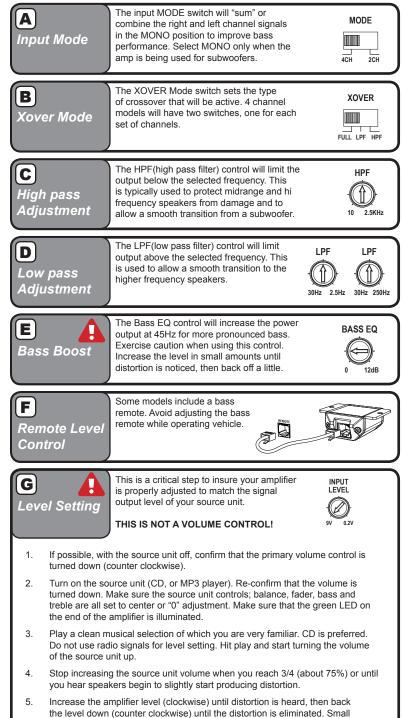

#### the level down (counter clockwise) until the distortion is eliminated. Small adjustments may need to be made to balance the levels of multiple amplifiers.

Shop for quality Hifonics products on our website.