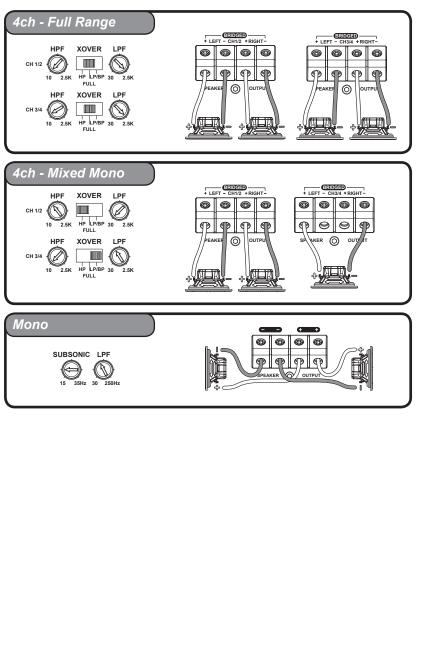

# Installation

10 Speaker **Connections** Connect the speaker cables to the speaker output connectors. Follow the diagram below that best fits your speaker configuration. **Bridged** Stereo + LEFT - CH1/2 + RIGHT-+ LEFT - CH3/4 + RIGHT-0000 0 00  $\Theta$  $\Theta$ 6 aker (O) Monoblock single woofer Monoblock multiple woofers 0 P [m || m  $\Theta | \Phi$ 0 eaker () OUTPUT **11** Positive Battery Connection Connect the power cable to the positive battery terminal. The power cable must be fused within 18 inches of the battery terminal. Be prepared to disarm your vehicle's alarm and to enter your radio / source unit code. 12 Re-connect **Negative Battery** Terminal Re-connect the negative battery terminal making sure it is securely tightened.