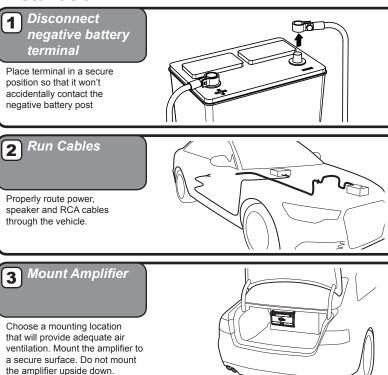

### **Before you start**

Many new and factory radios require a reset code when disconnected from battery power. This is an anti-theft feature. Before unplugging power, you must determine if your radio/source unit requires a reset code. Check the operation manual for your vehicle or contact the dealer.