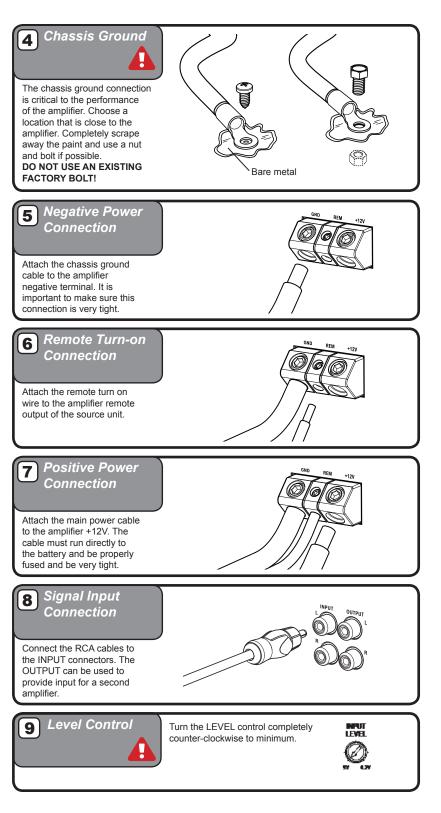

| Power cable size                                                                                                                                                                                 | Model       | Fuse Size  | Cable Size |
|--------------------------------------------------------------------------------------------------------------------------------------------------------------------------------------------------|-------------|------------|------------|
| and fusing                                                                                                                                                                                       | BRX616.4    | 2-35A atc  |            |
| 5                                                                                                                                                                                                | BRX1616.4   | 3-35A atc  |            |
| It is critical to use the proper power<br>and ground cable. Select the size<br>listed here for your amplifier model.<br>Always use high quality copper<br>cable. Visit our website for multi amp | BRX5016.5   | ext - 200A | 4ga        |
|                                                                                                                                                                                                  | BRX1116.1D  | 1-80A Maxi |            |
|                                                                                                                                                                                                  | BRX1516.1D  | 2-70A Maxi |            |
| system cable recommendations.                                                                                                                                                                    | $\subseteq$ |            |            |
| Be sure to use the proper fuse size<br>for each model. Some models require<br>an external fuse.                                                                                                  | BRX2016.1D  | ext - 200A | )          |
|                                                                                                                                                                                                  | BRX2416.1D  | ext - 225A | 2ga        |
|                                                                                                                                                                                                  | BRX3016.1D  | ext - 250A |            |
|                                                                                                                                                                                                  | BRX4016.1D  | ext - 275A |            |