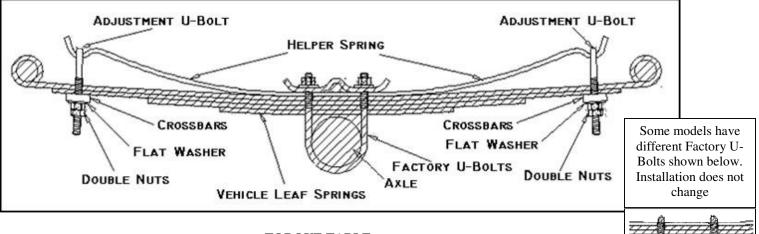

NOTE: Your spring may have a small hole in the end, this is for our manufacturing process and will not be used.

1. On the driver's side rear spring, remove U-bolts at axle and place the helper spring on top of the main spring and orient spring for best fit. Reinstall the factory U-bolts and tighten to the manufacturer's torque specification. Repeat process for passenger side. **DO NOT REMOVE U- BOLTS FROM BOTH SIDES AT THE SAME TIME.** 

- 2. Raise the vehicle by the frame so the wheel is slightly touching the ground, be sure to use jack stands and to chock tires.
- 3. Install adjustment U-bolts with the crossbars, washers and nuts.

4. Return the vehicle to the ground and adjust the U-bolts to desired height and tension. Double nut the U-bolts after adjusting. The clearance between the helper spring and the truck spring should be no less than 1/4 inch.